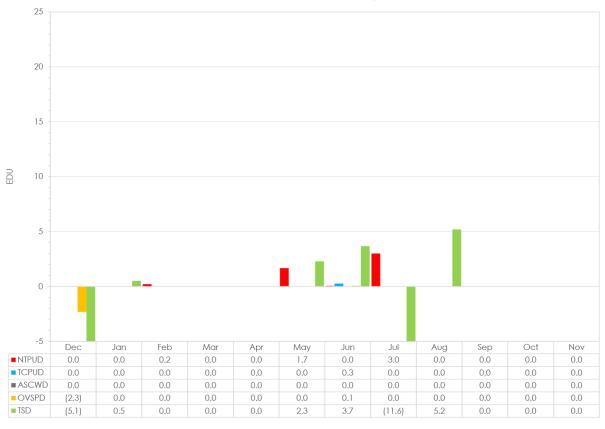

|
| Grand Total                                    | 4             | 17,048                    | \$ | 32,834.00     | 230           | 586,610                   | \$<br>1,483,598.25 |

| INSPECTIONS - DECEMBER 2023                  |             |           |             |           |  |  |  |
|----------------------------------------------|-------------|-----------|-------------|-----------|--|--|--|
| Inspection Type                              | MTD Count # | MTD Total | YTD Count # | YTD Total |  |  |  |
| Commercial                                   | 2           | 2         | 12          | 12        |  |  |  |
| Residential (Drive-by of Suspended Accounts) | 0           | 2         | 0           |           |  |  |  |

### Residential EDU Summary



### Other EDU Summary



### Current EDU Summary By Member District







## TAHOE-TRUCKEE SANITATION AGENCY GENERAL MANAGER REPORT

Date: January 17, 2024

To: Board of Directors

From: Richard Pallante, General Manager

Item: VI-2

**Subject:** General Manager Report.

#### ♦ Highlights From Previous Month

- HR Consultant continued working with select staff on leadership skill building and overall work group team building, now transitioning to leadership development.
- Received and reviewed proposal from consultant for recruitment of new Finance and Administration Manager.
- Continue to monitor disinfection process.
- Management and staff continued work with consultant to finalize Connection Fee Study.
- Staff continues to discuss Master Plan projects and direction of implementation.
- Continued Land exchang