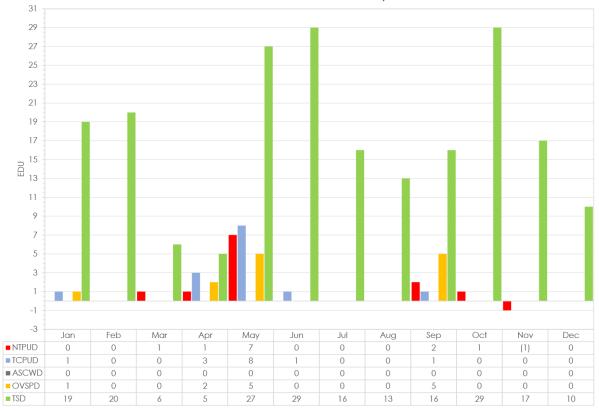

| \$<br>-            |
| Grand Total                                    | 4             | 17,048                    | \$ | 32,834.00     | 230           | 586,610                   | \$<br>1,483,598.25 |

| INSPECTIONS - DECEMBER 2023                  |             |           |             |           |  |  |  |
|----------------------------------------------|-------------|-----------|-------------|-----------|--|--|--|
| Inspection Type                              | MTD Count # | MTD Total | YTD Count # | YTD Total |  |  |  |
| Commercial                                   | 2           | 2         | 12          | 12        |  |  |  |
| Residential (Drive-by of Suspended Accounts) | 0           | 2         | 0           |           |  |  |  |

### Residential EDU Summary



### Other EDU Summary



### Current EDU Summary By Member District







## TAHOE-TRUCKEE SANITATION AGENCY GENERAL MANAGER REPORT

Date: January 17, 2024

To: Board of Directors

From: Richard Pallante, General Manager

Item: VI-2

**Subject:** General Manager Report.

#### ♦ Highlights From Previous Month

- HR Consultant continued working with select staff on leadership skill building and overall work group team building, now transitioning to leadership development.
- Received and reviewed proposal from consultant for recruitment of new Finance and Administration Manager.
- Continue to monitor disinfection process.
- Management and staff continued work with consultant to finalize Connection Fee Study.
- Staff continues to discuss Master Plan projects and direction of implementation.