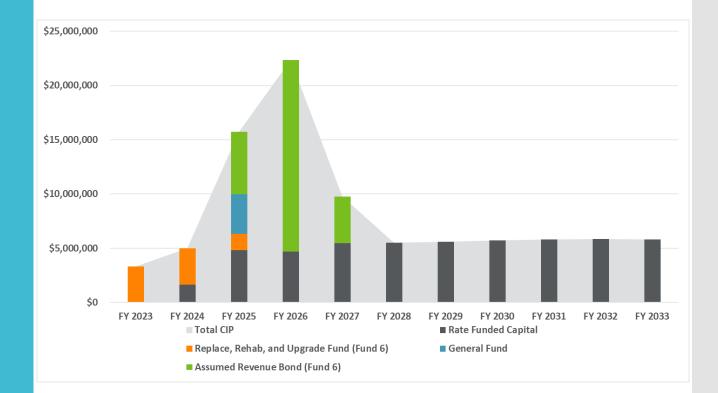

replacement                                       | 215,639                | 103,800     | 0            | 111.839      | 0           | 0            | 0            | 0            | 0            | 0            | 0           |
| •                                                               |                        |             |              |              |             |              |              |              |              |              |             |
| Total Replace, Rehab, and Upgrade Funded                        | \$82,366,000           | \$4,995,783 | \$15,717,390 | \$22,326,122 | \$9,775,086 | \$4,973,863  | \$5,162,870  | \$4,384,476  | \$4,551,086  | \$4,724,027  | \$5,755,297 |

### Wastewater Capital Improvement Plan (Fund 6)

Replacement, Rehabilitation & Upgrade Fund



### Overview of the Revenue Requirement (Cash Basis)



### Revenue Requirement Summary (\$000s)



#### Reflects un-restricted funding needs (Sewer Service Charge)

Revenue Requirement Summary

- Rate adjustments are necessary to meet projected O&M expenses
  - Projected funding of RRU capital with long-term debt
    - ~\$28.0M (FY 2025 FY 2028); 20 years @ 4.5%
  - Targeting reserve funds at Board Policy levels
- Investing in the sewer system renewal and replacement on an annual basis
- Developed alternative transition plans for Board consideration

### Annual CPI U and Annual TTSA Rate Adjustments



### 2011-2012 TTSA Rate with Inflation



Revenue Requirement Summary – Avg. Bill Comparison

| Alternative 1                           | Present  | FY 2024  | FY 2025  | FY 2026  | FY 20