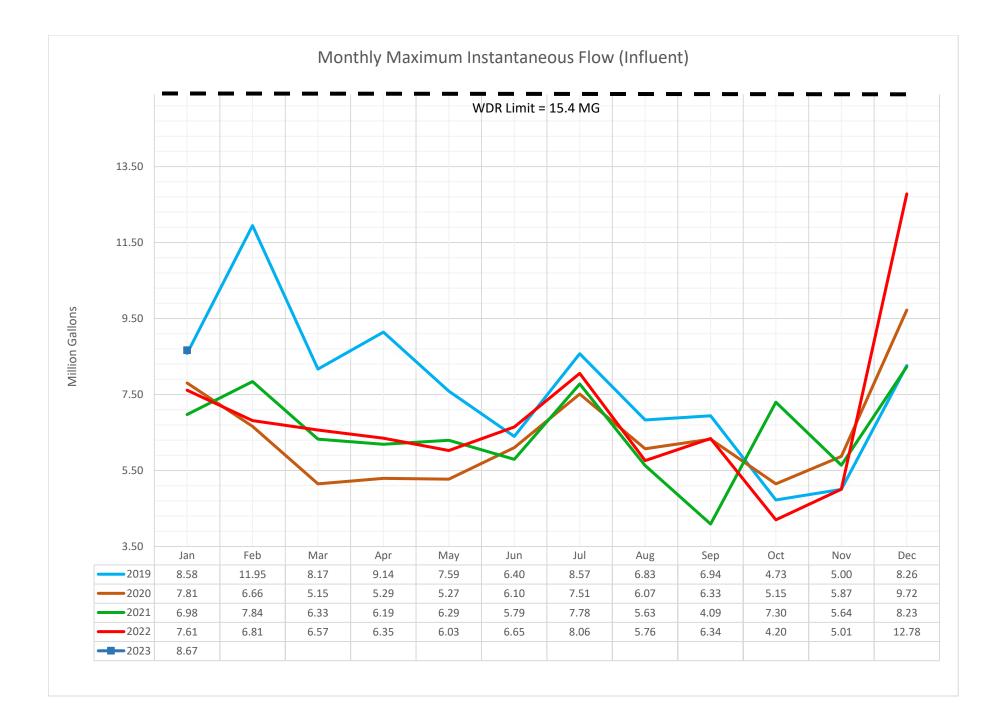

Recorded             | Limit |  |
| Suspended Solids (mg/l)                        | 1.5                    | 10.0  | 2.7                  | 20.0  |  |
| Turbidity (NTU)                                | NA                     | NA    | 3.1                  | 10.0  |  |
| Total Phosphorus (mg/l)                        | 0.38                   | 0.80  | 0.98                 | 1.50  |  |
| Chemical Oxygen Demand (mg/l)                  | 31                     | 45    | 47                   | 60    |  |

Notes: 1. Flows are depicted in the attached graph.

2. Effluent table data per WDR reportable frequency. Attached graphs depict all recorded data.

### **Review Tracking:**

Peak Submitted By: Michael Peak

Operations Manager

Approved By:

Richard Pallante Interim General Manager



























# TAHOE-TRUCKEE SANITATION AGENCY MAINTENANCE DEPARTMENT REPORT

| Date:    | February 15, 2023                            |
|----------|----------------------------------------------|
| To:      | Board of Directors                           |
| From:    | Tanner McGinnis, Interim Maintenance Manager |
| Subject: | Maintenance Report                           |

- **Project support:** In the month of January, Maintenance staff provided support for the following projects:
  - Firewall configuration and install.
  - New TTSA Web Site.
  - SCADA/IT Master Plan implementation.
  - Lucity CMMS Project.
  - LIMS Project Support.
  - WIMS Project Support.
  - Chlorine Scrubber Project.
  - Sodium Hypochlorite Project.
- Plant Maintenance activities: Maintenance staff performed