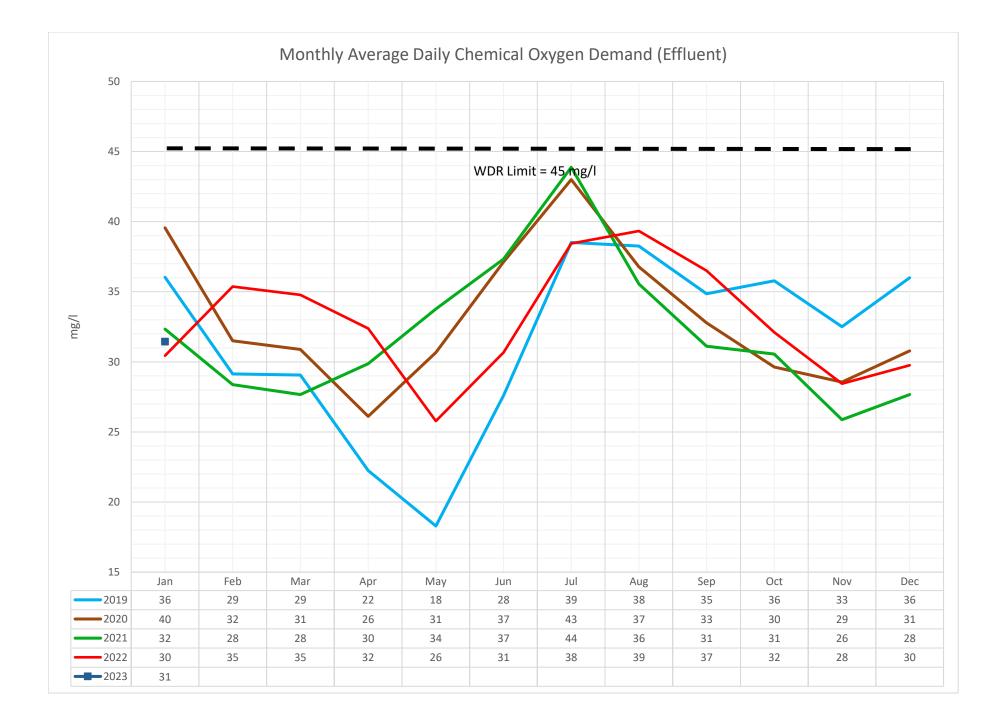

d             | Limit |  |
| Suspended Solids (mg/l)                        | 1.5                    | 10.0  | 2.7                  | 20.0  |  |
| Turbidity (NTU)                                | NA                     | NA    | 3.1                  | 10.0  |  |
| Total Phosphorus (mg/l)                        | 0.38                   | 0.80  | 0.98                 | 1.50  |  |
| Chemical Oxygen Demand (mg/l)                  | 31                     | 45    | 47                   | 60    |  |

Notes: 1. Flows are depicted in the attached graph.

2. Effluent table data per WDR reportable frequency. Attached graphs depict all recorded data.

### **Review Tracking:**

Peak Submitted By: Michael Peak

Operations Manager

Approved By:

Richard Pallante Interim General Manager



























# TAHOE-TRUCKEE SANITATION AGENCY MAINTENANCE DEPARTMENT REPORT

| Date:    | February 15, 2023                            |
|----------|----------------------------------------------|
| To:      | Board of Directors                           |
| From:    | Tanner McGinnis, Interim Maintenance Manager |
| Subject: | Maintenance Report                           |

- **Project support:** In the month of January, Maintenance staff provided support for the following projects:
  - Firewall configuration and install.
  - New TTSA Web Site.
  - SCADA/IT Master Plan implementation.
  - Lucity CMMS Project.
  - LIMS Project Support.
  - WIMS Project Support.
  - Chlorine Scrubber Project.
  - Sodium Hypochlorite Project.
- Plant Maintenance activities: Maintenance staff performed tasks on