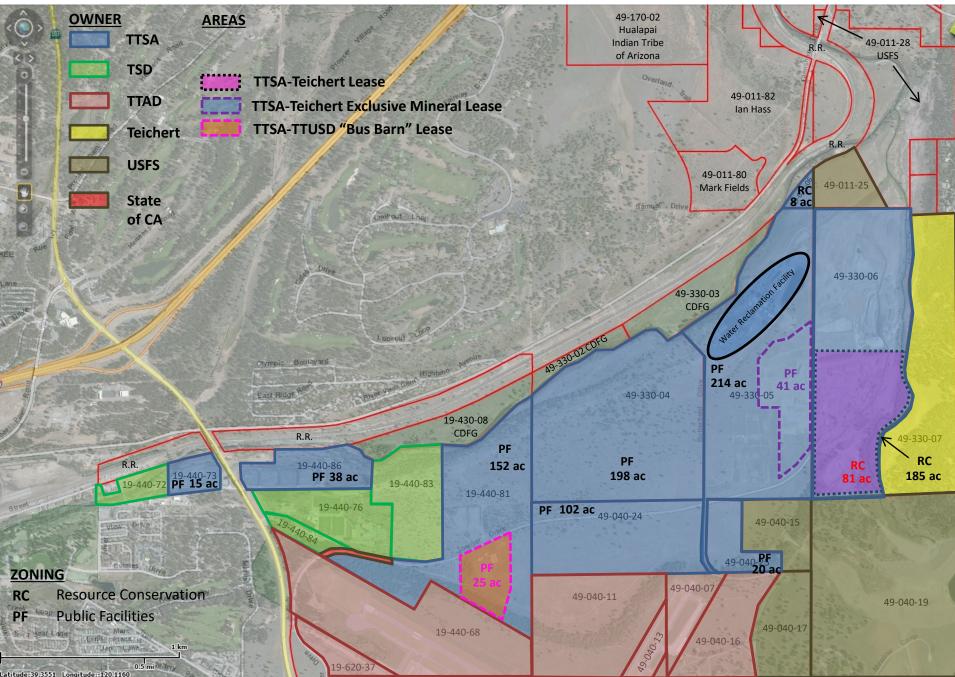

|
| Subject: | Review and discussion of Agency owned property for current and future use. |

## Background

The Agency owns approximately 937 acres in Martis Valley. The attached presentation will be given at the Board of Directors meeting describing current and future uses of this property. The information has been organized into a series of map overlays to provide better clarity as to the large number of current, planned and potential uses of the land.

**Fiscal Impact** None.

Attachments Presentation of Agency property maps with overlays.

**Recommendation** None.

**Review Tracking** 

Jay Parker Engineering Manager Approved By: Min Pro-

Richard Pallante General Manager

## LAND OWNERSHIP



# **RECLAIMED PROPERTY**



LEASES



# **AIRPORT LAND TRANSFERS**



# **EFFLUENT DISPOSAL**



### **EMERGENCY STORAGE**



### **FUTURE PLANT FACILITIES**



### **AIRPORT SAFETY**



**LEGACY TRAIL** 



### RADIAL DISTANCES



## PUTTING IT ALL TOGETHER





# TAHOE-TRUCKEE SANITATION AGENCY MEMORANDUM

| Date:    | February 15, 2023                 |
|----------|-----------------------------------|
| To:      | Board of Directors                |
| From:    | Richard Pallante, General Manager |
| Item:    | V-1                               |
| Subject: | Department Reports.               |

### Background

Department reports for previous and current month(s).

Fiscal Impact None.

#### Attachments

- 1. Operations Department Report.
- 2. Maintenance Department Report.
- 3. Engineering Department Report.
- 4. Administr