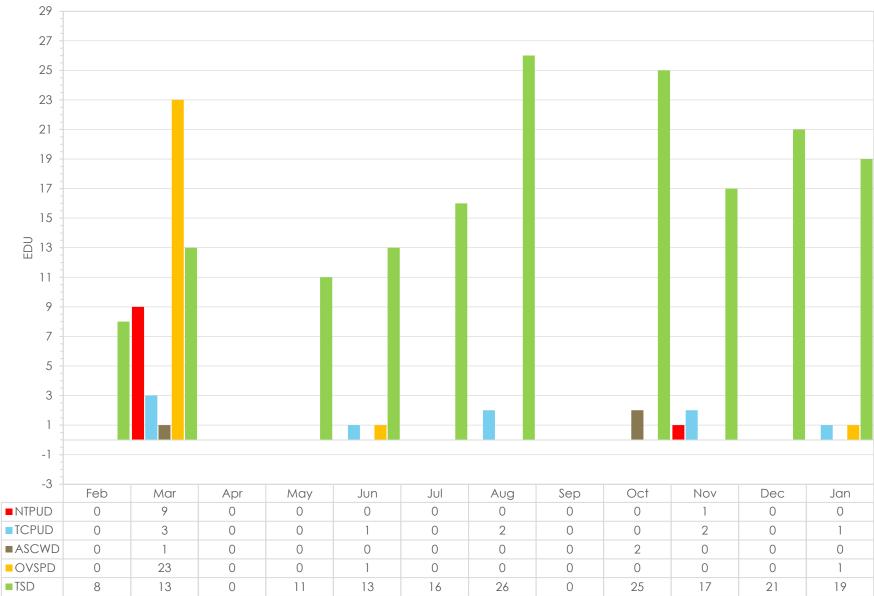

| \$ | 19,600.00   |
| Industrial                                     | 0             | N/A                       | \$ | -           | 0             | N/A                       | \$ | -           |
| Grand Total                                    | 14            | 23,683                    | \$ | 71,536.75   | 14            | 23,683                    | \$ | 71,536.75   |

| INSPECTIONS - JANUARY 2023                                  |   |   |   |   |
|-------------------------------------------------------------|---|---|---|---|
| Inspection Type MTD Count # MTD Total YTD Count # YTD Total |   |   |   |   |
| Commercial                                                  | 0 | 0 | 0 | 0 |
| Residential (Drive-by of Suspended Accounts)                | 0 | 0 | 0 | 0 |



# Residential EDU Summary



# Current EDU Summary By Member District



# Historical TTSA EDU Summary





**TAHOE-TRUCKEE SANITATION AGENCY** 

### MEMORANDUM

| Date:    | February 15, 2023                 |
|----------|-----------------------------------|
| To:      | Board of Directors                |
| From:    | Richard Pallante, General Manager |
| Item:    | V-2                               |
| Subject: | General Manager Report.           |

#### **Continuing Projects/Work**

- Management and staff continued to work with consultant on Connection fee/Rate Study.
- Management and staff continued implementation of the new software programs.
- Management and staff continued progress on CIP projects.
- Management and staff working to finalize leadership team training outline.

###