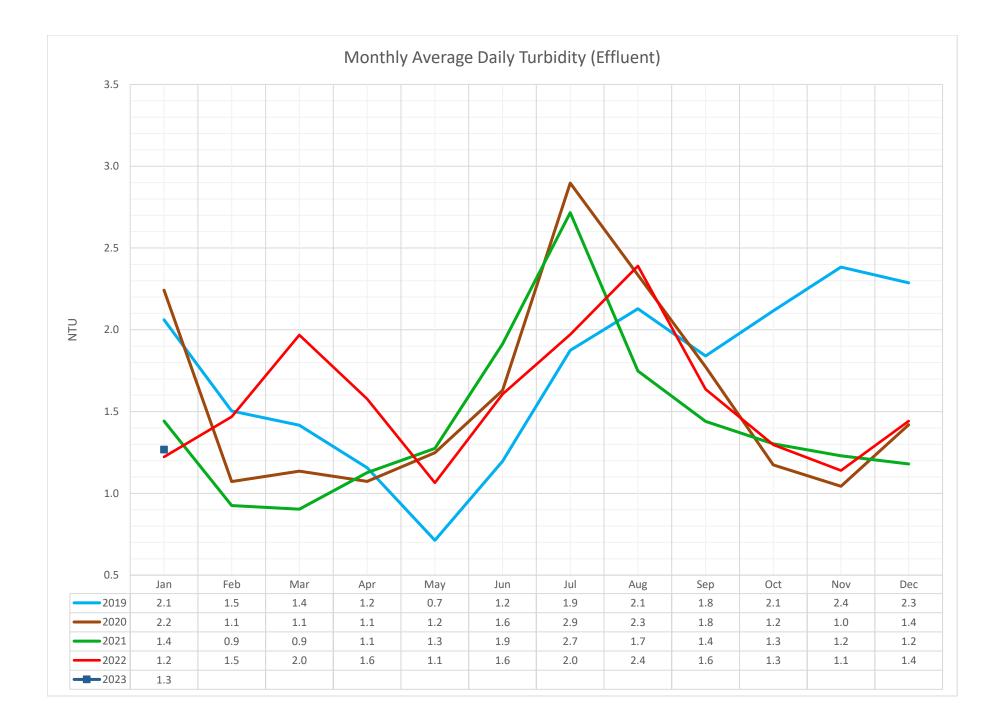

ecorded             | Limit |  |
| Suspended Solids (mg/l)                        | 1.5                    | 10.0  | 2.7                  | 20.0  |  |
| Turbidity (NTU)                                | NA                     | NA    | 3.1                  | 10.0  |  |
| Total Phosphorus (mg/l)                        | 0.38                   | 0.80  | 0.98                 | 1.50  |  |
| Chemical Oxygen Demand (mg/l)                  | 31                     | 45    | 47                   | 60    |  |

Notes: 1. Flows are depicted in the attached graph.

2. Effluent table data per WDR reportable frequency. Attached graphs depict all recorded data.

### **Review Tracking:**

Peak Submitted By: Michael Peak

Operations Manager

Approved By:

Richard Pallante Interim General Manager



























# TAHOE-TRUCKEE SANITATION AGENCY MAINTENANCE DEPARTMENT REPORT

| Date:    | February 15, 2023                            |
|----------|----------------------------------------------|
| To:      | Board of Directors                           |
| From:    | Tanner McGinnis, Interim Maintenance Manager |
| Subject: | Maintenance Report                           |

- **Project support:** In the month of January, Maintenance staff provided support for the following projects:
  - Firewall configuration and install.
  - New TTSA Web Site.
  - SCADA/IT Master Plan implementation.
  - Lucity CMMS Project.
  - LIMS Project Support.
  - WIMS Project Support.
  - Chlorine Scrubber Project.
  - Sodium Hypochlorite Project.
- Plant Maintenance activities: Maintenance staff performed ta