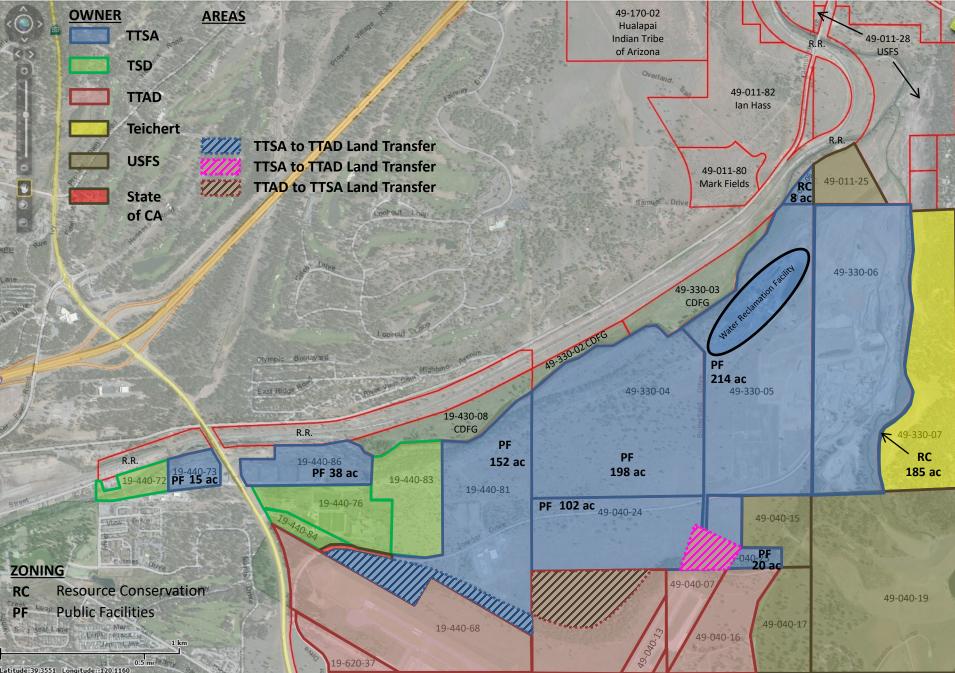

|
| Subject: | Review and discussion of Agency owned property for current and future use. |

## Background

The Agency owns approximately 937 acres in Martis Valley. The attached presentation will be given at the Board of Directors meeting describing current and future uses of this property. The information has been organized into a series of map overlays to provide better clarity as to the large number of current, planned and potential uses of the land.

**Fiscal Impact** None.

Attachments Presentation of Agency property maps with overlays.

**Recommendation** None.

**Review Tracking** 

Jay Parker Engineering Manager Approved By: Min Pro-

Richard Pallante General Manager

## LAND OWNERSHIP



# **RECLAIMED PROPERTY**



LEASES



# **AIRPORT LAND TRANSFERS**



# **EFFLUENT DISPOSAL**



### **EMERGENCY STORAGE**



### **FUTURE PLANT FACILITIES**



### **AIRPORT SAFETY**



**LEGACY TRAIL** 



### RADIAL DISTANCES



## PUTTING IT ALL TOGETHER





# TAHOE-TRUCKEE SANITATION AGENCY MEMORANDUM

| Date:    | February 15, 2023                 |
|----------|-----------------------------------|
| To:      | Board of Directors                |
| From:    | Richard Pallante, General Manager |
| Item:    | V-1                               |
| Subject: | Department Reports.               |

### Background

Department reports for previous and current month(s).

Fiscal Impact None.

#### Attachments

- 1. Operations Department Report.
- 2. Maintenance Department Report.
- 3. Engineering Department Report.
- 4. Administrative Department Report.

#### R