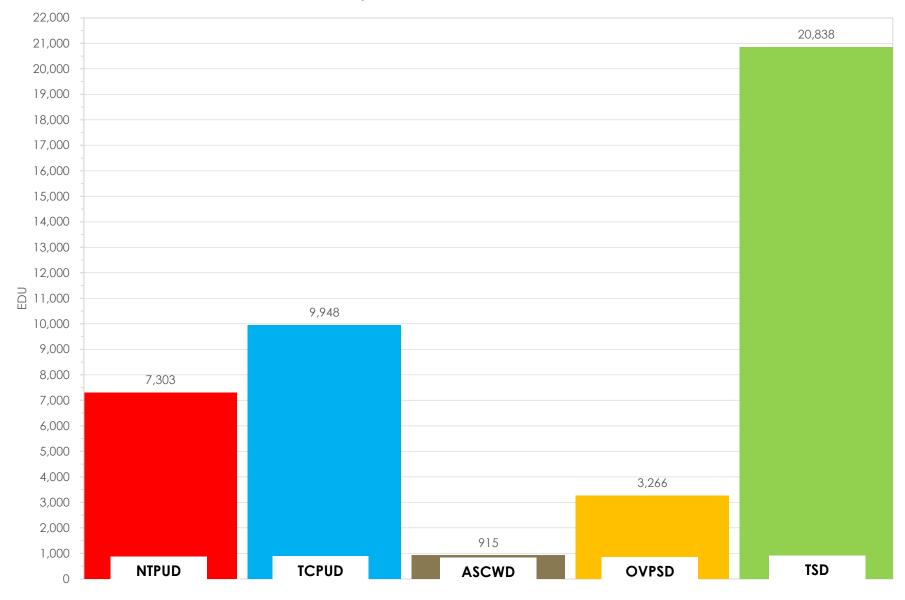

| 0             | N/A                       | \$ | -           | 0             | N/A                       | \$ | -           |
| Grand Total                                    | 14            | 23,683                    | \$ | 71,536.75   | 14            | 23,683                    | \$ | 71,536.75   |

| INSPECTIONS - JANUARY 2023                                  |   |   |   |   |
|-------------------------------------------------------------|---|---|---|---|
| Inspection Type MTD Count # MTD Total YTD Count # YTD Total |   |   |   |   |
| Commercial                                                  | 0 | 0 | 0 | 0 |
| Residential (Drive-by of Suspended Accounts)                | 0 | 0 | 0 | 0 |



# Residential EDU Summary



# Current EDU Summary By Member District



# Historical TTSA EDU Summary





**TAHOE-TRUCKEE SANITATION AGENCY** 

### MEMORANDUM

| Date:    | February 15, 2023                 |
|----------|-----------------------------------|
| To:      | Board of Directors                |
| From:    | Richard Pallante, General Manager |
| Item:    | V-2                               |
| Subject: | General Manager Report.           |

#### **Continuing Projects/Work**

- Management and staff continued to work with consultant on Connection fee/Rate Study.
- Management and staff continued implementation of the new software programs.
- Management and staff continued progress on CIP projects.
- Management and staff working to finalize leadership team training outline.

### **Past Month Projects/Work**

- Continue to conduct one on one meetings w