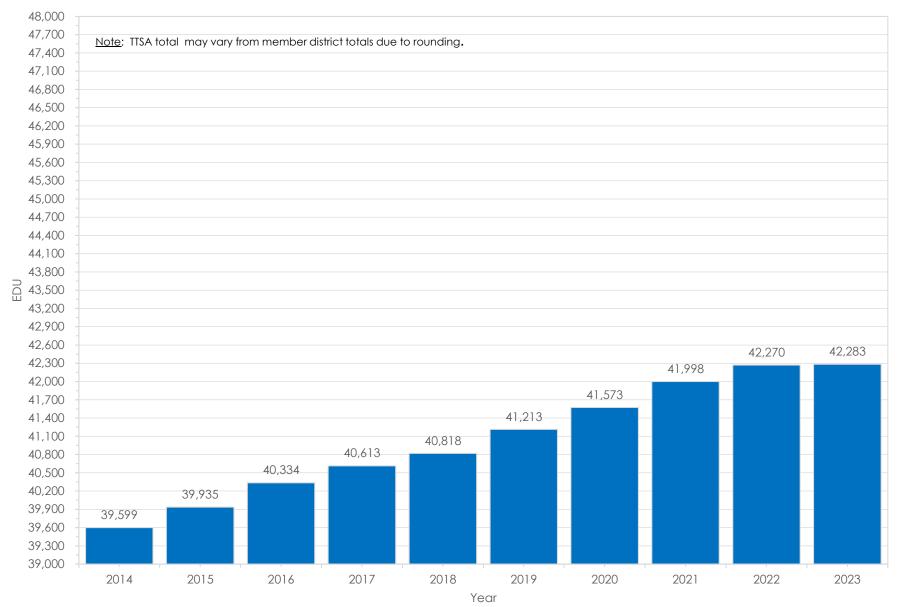

| N/A                       | \$ | -           | 0             | N/A                       | \$ | -           |
| Grand Total                                    | 14            | 23,683                    | \$ | 71,536.75   | 14            | 23,683                    | \$ | 71,536.75   |

| INSPECTIONS - JANUARY 2023                                  |   |   |   |   |
|-------------------------------------------------------------|---|---|---|---|
| Inspection Type MTD Count # MTD Total YTD Count # YTD Total |   |   |   |   |
| Commercial                                                  | 0 | 0 | 0 | 0 |
| Residential (Drive-by of Suspended Accounts)                | 0 | 0 | 0 | 0 |



# Residential EDU Summary



# Current EDU Summary By Member District



# Historical TTSA EDU Summary





**TAHOE-TRUCKEE SANITATION AGENCY** 

### MEMORANDUM

| Date:    | February 15, 2023                 |
|----------|-----------------------------------|
| To:      | Board of Directors                |
| From:    | Richard Pallante, General Manager |
| Item:    | V-2                               |
| Subject: | General Manager Report.           |

#### **Continuing Projects/Work**

- Management and staff continued to work with consultant on Connection fee/Rate Study.
- Management and staff continued implementation of the new software programs.
- Management and staff continued progress on CIP projects.
- Management and staff working to finalize leadership team training outline.

### **Past Month Projects/Work**

- Continue to conduct one on one meetings with Agency staff.
- Alternate dis