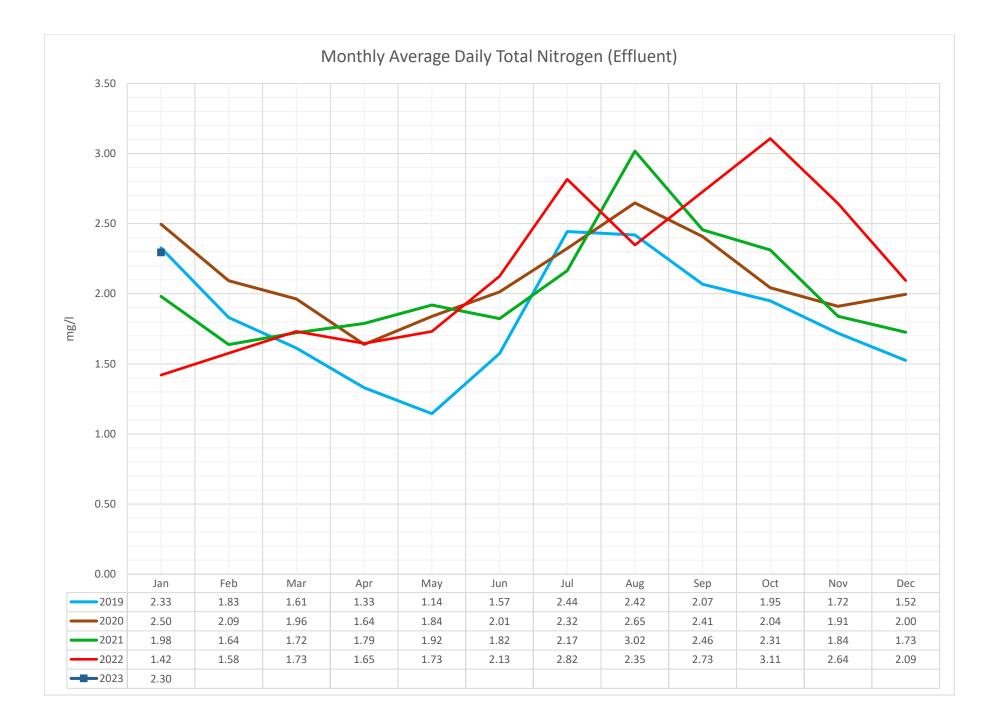

| Limit |  |
| Suspended Solids (mg/l)                        | 1.5                    | 10.0  | 2.7                  | 20.0  |  |
| Turbidity (NTU)                                | NA                     | NA    | 3.1                  | 10.0  |  |
| Total Phosphorus (mg/l)                        | 0.38                   | 0.80  | 0.98                 | 1.50  |  |
| Chemical Oxygen Demand (mg/l)                  | 31                     | 45    | 47                   | 60    |  |

Notes: 1. Flows are depicted in the attached graph.

2. Effluent table data per WDR reportable frequency. Attached graphs depict all recorded data.

### **Review Tracking:**

Peak Submitted By: Michael Peak

Operations Manager

Approved By:

Richard Pallante Interim General Manager



























# TAHOE-TRUCKEE SANITATION AGENCY MAINTENANCE DEPARTMENT REPORT

| Date:    | February 15, 2023                            |
|----------|----------------------------------------------|
| To:      | Board of Directors                           |
| From:    | Tanner McGinnis, Interim Maintenance Manager |
| Subject: | Maintenance Report                           |

- **Project support:** In the month of January, Maintenance staff provided support for the following projects:
  - Firewall configuration and install.
  - New TTSA Web Site.
  - SCADA/IT Master Plan implementation.
  - Lucity CMMS Project.
  - LIMS Project Support.
  - WIMS Project Support.
  - Chlorine Scrubber Project.
  - Sodium Hypochlorite Project.
- Plant Maintenance activities: Maintenance staff performed tasks on the