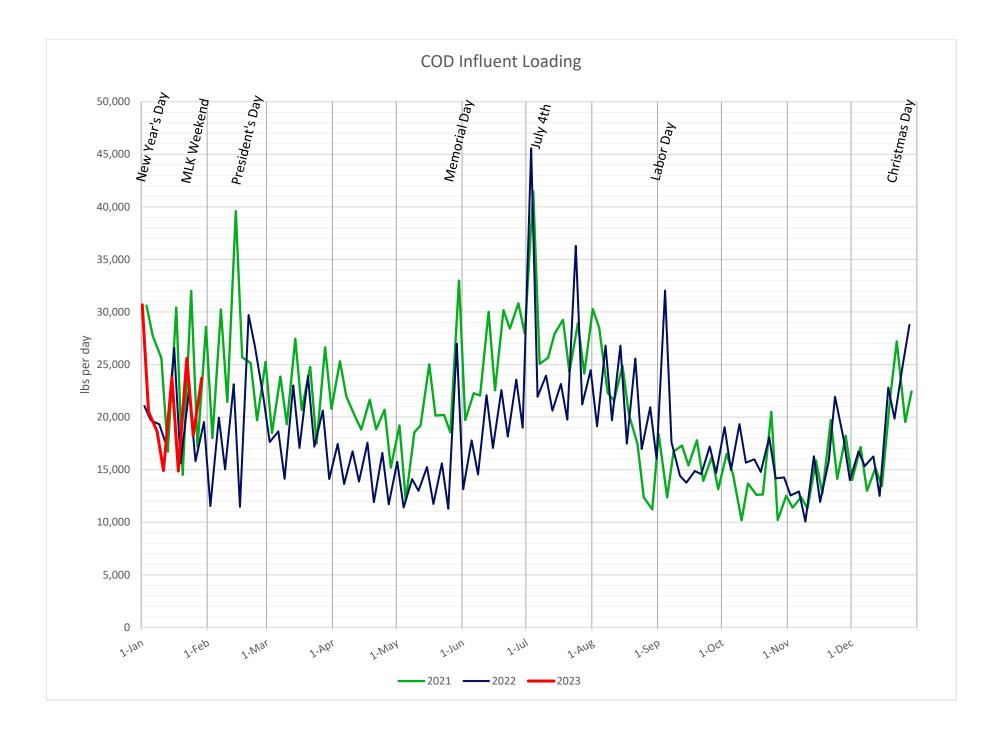

| Recorded             | Limit |  |
| Suspended Solids (mg/l)                        | 1.5                    | 10.0  | 2.7                  | 20.0  |  |
| Turbidity (NTU)                                | NA                     | NA    | 3.1                  | 10.0  |  |
| Total Phosphorus (mg/l)                        | 0.38                   | 0.80  | 0.98                 | 1.50  |  |
| Chemical Oxygen Demand (mg/l)                  | 31                     | 45    | 47                   | 60    |  |

Notes: 1. Flows are depicted in the attached graph.

2. Effluent table data per WDR reportable frequency. Attached graphs depict all recorded data.

### **Review Tracking:**

Peak Submitted By: Michael Peak

Operations Manager

Approved By:

Richard Pallante Interim General Manager



























# TAHOE-TRUCKEE SANITATION AGENCY MAINTENANCE DEPARTMENT REPORT

| Date:    | February 15, 2023                            |
|----------|----------------------------------------------|
| To:      | Board of Directors                           |
| From:    | Tanner McGinnis, Interim Maintenance Manager |
| Subject: | Maintenance Report                           |

- **Project support:** In the month of January, Maintenance staff provided support for the following projects:
  - Firewall configuration and install.
  - New TTSA Web Site.
  - SCADA/IT Master Plan implementation.
  - Lucity CMMS Project.
  - LIMS Project Support.
  - WIMS Project Support.
  - Chlorine Scrubber Project.
  - Sodium Hypochlorite Project.
- Plant Maintenance activities: Maintenance staff performe