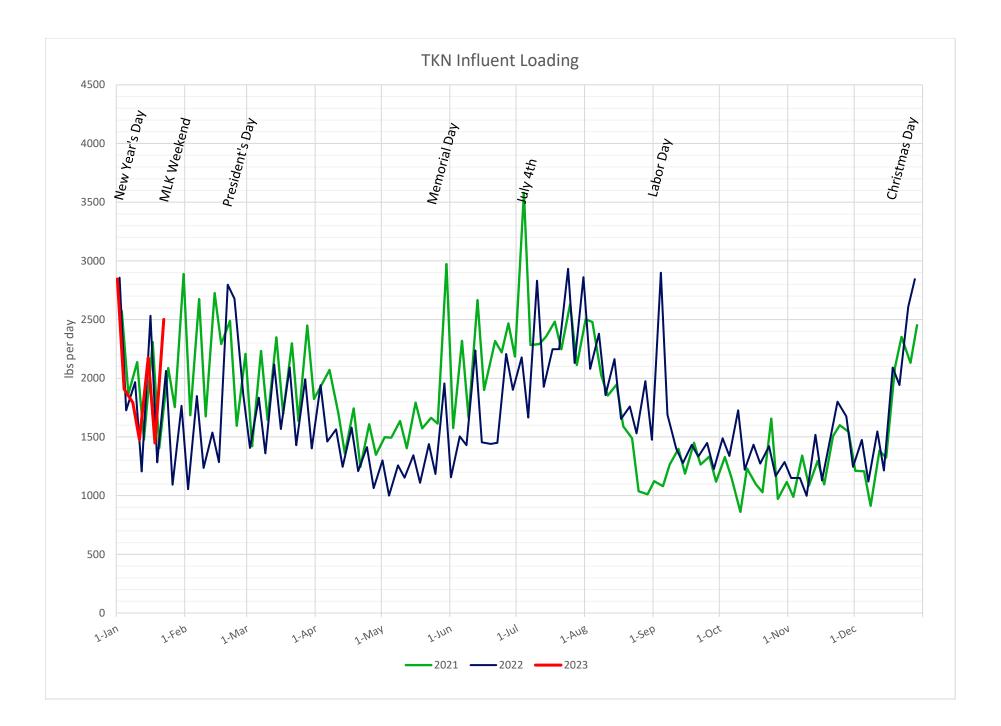

| Limit |  |
| Suspended Solids (mg/l)                        | 1.5                    | 10.0  | 2.7                  | 20.0  |  |
| Turbidity (NTU)                                | NA                     | NA    | 3.1                  | 10.0  |  |
| Total Phosphorus (mg/l)                        | 0.38                   | 0.80  | 0.98                 | 1.50  |  |
| Chemical Oxygen Demand (mg/l)                  | 31                     | 45    | 47                   | 60    |  |

Notes: 1. Flows are depicted in the attached graph.

2. Effluent table data per WDR reportable frequency. Attached graphs depict all recorded data.

### **Review Tracking:**

Peak Submitted By: Michael Peak

Operations Manager

Approved By:

Richard Pallante Interim General Manager



























# TAHOE-TRUCKEE SANITATION AGENCY MAINTENANCE DEPARTMENT REPORT

| Date:    | February 15, 2023                            |
|----------|----------------------------------------------|
| To:      | Board of Directors                           |
| From:    | Tanner McGinnis, Interim Maintenance Manager |
| Subject: | Maintenance Report                           |

- **Project support:** In the month of January, Maintenance staff provided support for the following projects:
  - Firewall configuration and install.
  - New TTSA Web Site.
  - SCADA/IT Master Plan implementation.
  - Lucity CMMS Project.
  - LIMS Project Support.
  - WIMS Project Support.
  - Chlorine Scrubber Project.
  - Sodium Hypochlorite Project.
- Plant Maintenance activities: Maintenance staff performed tasks on t