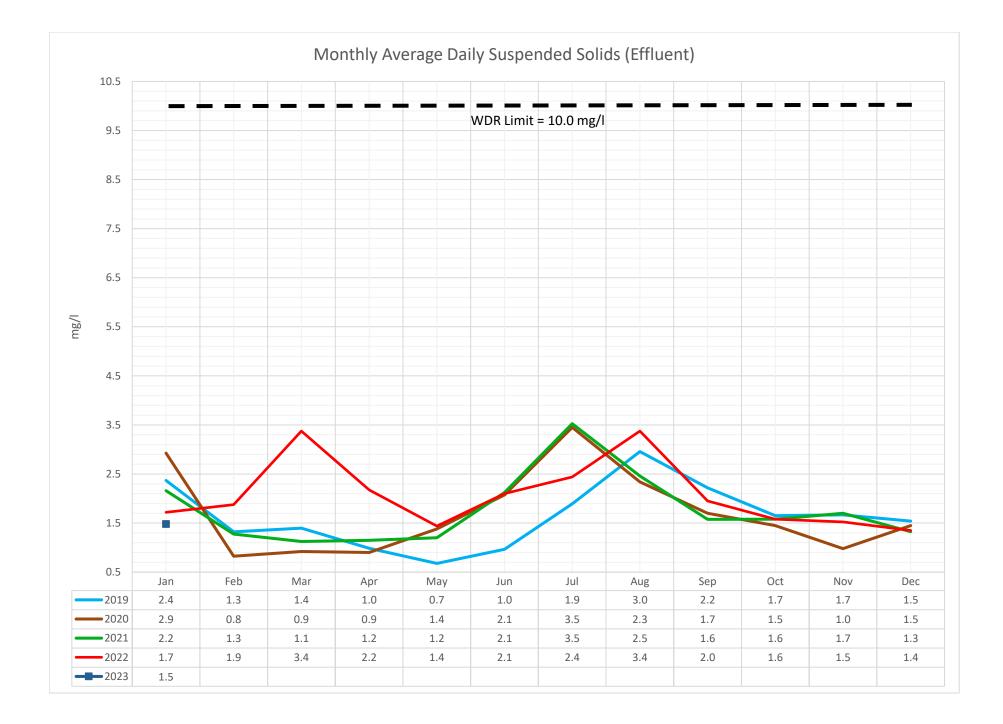

orded             | Limit |  |
| Suspended Solids (mg/l)                        | 1.5                    | 10.0  | 2.7                  | 20.0  |  |
| Turbidity (NTU)                                | NA                     | NA    | 3.1                  | 10.0  |  |
| Total Phosphorus (mg/l)                        | 0.38                   | 0.80  | 0.98                 | 1.50  |  |
| Chemical Oxygen Demand (mg/l)                  | 31                     | 45    | 47                   | 60    |  |

Notes: 1. Flows are depicted in the attached graph.

2. Effluent table data per WDR reportable frequency. Attached graphs depict all recorded data.

### **Review Tracking:**

Peak Submitted By: Michael Peak

Operations Manager

Approved By:

Richard Pallante Interim General Manager



























# TAHOE-TRUCKEE SANITATION AGENCY MAINTENANCE DEPARTMENT REPORT

| Date:    | February 15, 2023                            |
|----------|----------------------------------------------|
| To:      | Board of Directors                           |
| From:    | Tanner McGinnis, Interim Maintenance Manager |
| Subject: | Maintenance Report                           |

- **Project support:** In the month of January, Maintenance staff provided support for the following projects:
  - Firewall configuration and install.
  - New TTSA Web Site.
  - SCADA/IT Master Plan implementation.
  - Lucity CMMS Project.
  - LIMS Project Support.
  - WIMS Project Support.
  - Chlorine Scrubber Project.
  - Sodium Hypochlorite Project.
- Plant Maintenance activities: Maintenance staff performed task