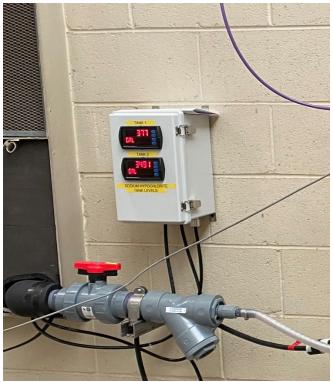

ooring in E&I Office
  - Completed TTSA website design and moved to the internet
  - Repaired hot water control valve for Admin HVAC
  - Rebuilt Centrifuge Feed Pump 1
  - Installed LED lighting in RAS building
  - Ran Olympic TRI site on portable generator for 3 days due to power outage
- Work Orders:
  - Completed: Mechanical-19, Fleet-9, Electrical & Instrumentation-15, IT-17.
  - Pending: Mechanical-75, Fleet-69, Electrical & Instrumentation-24, IT-30.

### **Review Tracking:**

Submitted By: <u>Jan</u>

Approved By:

Tanner McGinnis Interim Maintenance Manager Richard Pallante General Manager

### Sodium Hypochlorite Project



Tank Delivery Area Piping



Pump Skid



Discharge Tubing Installation



Injection Quill Installation

### Sodium Hypochlorite Project



Tank Level Sensor



Tank Level Indicator Panel



Pipe and Valve Protection



First Delivery

### **Plant Maintenance Activities**



Flooring Installation in E&I Office





Lighting Panel Electrical Work

Snow Removal



## TAHOE-TRUCKEE SANITATION AGENCY ENGINEERING DEPARTMENT REPORT

Date:February 15, 2023To:Board of DirectorsFrom:Jay Parker, Engineering ManagerSubject:Engineering Report

### • **Projects:** In the month of January, Engineering staff continued working on the following projects:

- Digestion Improvements Study
- Additional Boiler Heating Redundancy Design Project
- 2021 Chlorine Scrubber Improvements Project
- 2022 Control Room Upgrades Project
- 2022 Filter Influent Condition Assessment Project
- 2022 Plant Coating Project
- 2022 Roof Repair Project
- 2022 Sodium Hypochlorite Disinfect