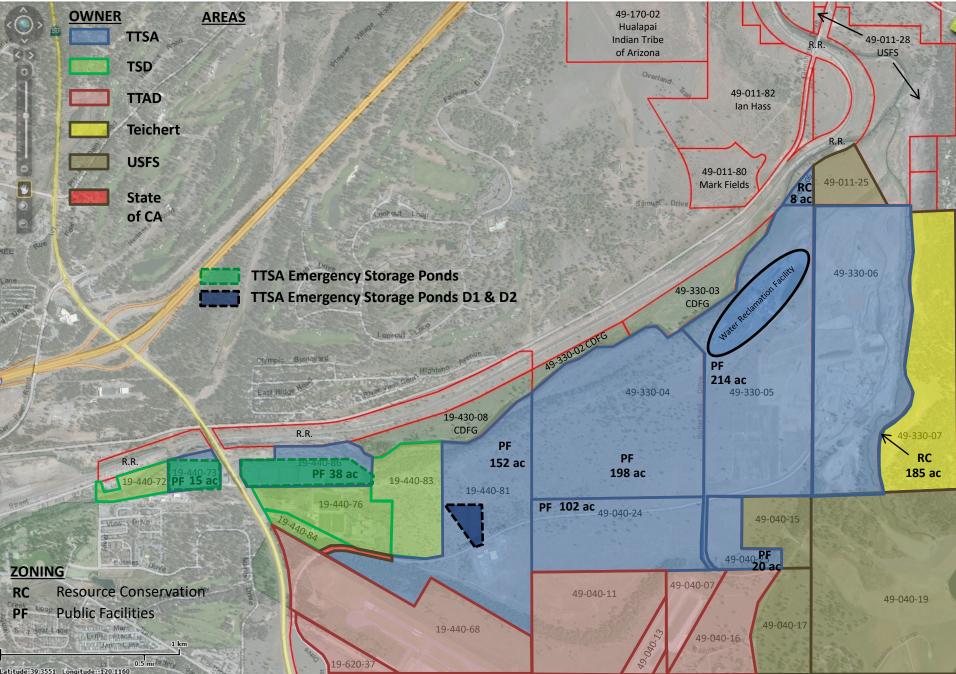

ssion of Agency owned property for current and future use. |

## Background

The Agency owns approximately 937 acres in Martis Valley. The attached presentation will be given at the Board of Directors meeting describing current and future uses of this property. The information has been organized into a series of map overlays to provide better clarity as to the large number of current, planned and potential uses of the land.

**Fiscal Impact** None.

Attachments Presentation of Agency property maps with overlays.

**Recommendation** None.

**Review Tracking** 

Jay Parker Engineering Manager Approved By: Min Pro-

Richard Pallante General Manager

## LAND OWNERSHIP



# **RECLAIMED PROPERTY**



LEASES



# **AIRPORT LAND TRANSFERS**



# **EFFLUENT DISPOSAL**



### **EMERGENCY STORAGE**



### **FUTURE PLANT FACILITIES**



### **AIRPORT SAFETY**



**LEGACY TRAIL** 



### RADIAL DISTANCES



## PUTTING IT ALL TOGETHER





# TAHOE-TRUCKEE SANITATION AGENCY MEMORANDUM

| Date:    | February 15, 2023                 |
|----------|-----------------------------------|
| To:      | Board of Directors                |
| From:    | Richard Pallante, General Manager |
| Item:    | V-1                               |
| Subject: | Department Reports.               |

### Background

Department reports for previous and current month(s).

Fiscal Impact None.

#### Attachments

- 1. Operations Department Report.
- 2. Maintenance Department Report.
- 3. Engineering Department Report.
- 4. Administrative Department Report.

#### Recommendation

No action required.

### **Review Trackin