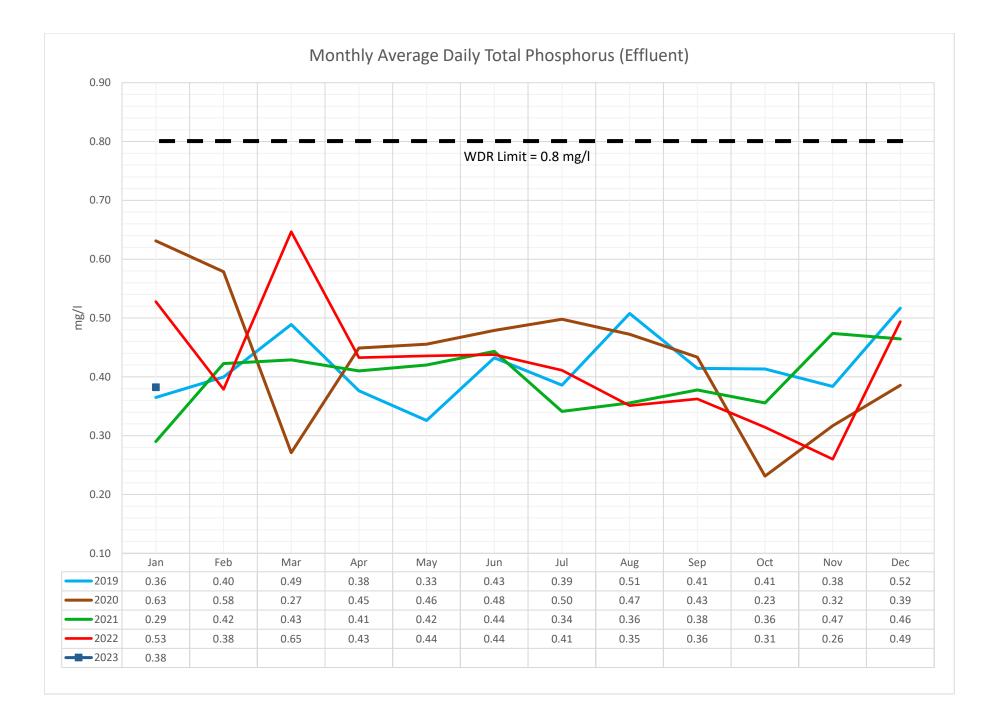

ded             | Limit |  |
| Suspended Solids (mg/l)                        | 1.5                    | 10.0  | 2.7                  | 20.0  |  |
| Turbidity (NTU)                                | NA                     | NA    | 3.1                  | 10.0  |  |
| Total Phosphorus (mg/l)                        | 0.38                   | 0.80  | 0.98                 | 1.50  |  |
| Chemical Oxygen Demand (mg/l)                  | 31                     | 45    | 47                   | 60    |  |

Notes: 1. Flows are depicted in the attached graph.

2. Effluent table data per WDR reportable frequency. Attached graphs depict all recorded data.

### **Review Tracking:**

Peak Submitted By: Michael Peak

Operations Manager

Approved By:

Richard Pallante Interim General Manager



























# TAHOE-TRUCKEE SANITATION AGENCY MAINTENANCE DEPARTMENT REPORT

| Date:    | February 15, 2023                            |
|----------|----------------------------------------------|
| To:      | Board of Directors                           |
| From:    | Tanner McGinnis, Interim Maintenance Manager |
| Subject: | Maintenance Report                           |

- **Project support:** In the month of January, Maintenance staff provided support for the following projects:
  - Firewall configuration and install.
  - New TTSA Web Site.
  - SCADA/IT Master Plan implementation.
  - Lucity CMMS Project.
  - LIMS Project Support.
  - WIMS Project Support.
  - Chlorine Scrubber Project.
  - Sodium Hypochlorite Project.
- Plant Maintenance activities: Maintenance staff performed tasks