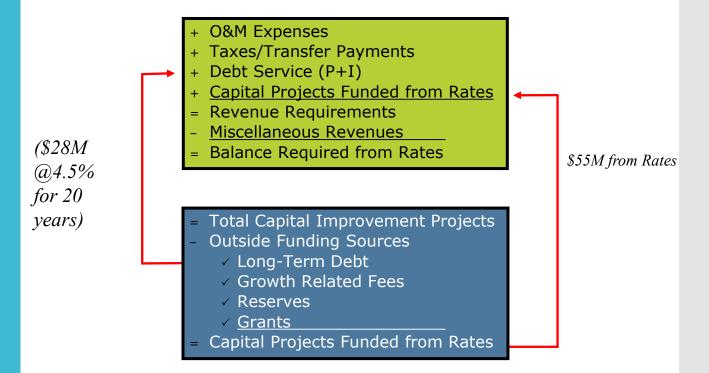

,639                | 103,800     | 0            | 111.839      | 0           | 0            | 0            | 0            | 0            | 0            | 0           |
| •                                                               |                        |             |              |              |             |              |              |              |              |              |             |
| Total Replace, Rehab, and Upgrade Funded                        | \$82,366,000           | \$4,995,783 | \$15,717,390 | \$22,326,122 | \$9,775,086 | \$4,973,863  | \$5,162,870  | \$4,384,476  | \$4,551,086  | \$4,724,027  | \$5,755,297 |

### Wastewater Capital Improvement Plan (Fund 6)

Replacement, Rehabilitation & Upgrade Fund



### Overview of the Revenue Requirement (Cash Basis)



### Revenue Requirement Summary (\$000s)



#### Reflects un-restricted funding needs (Sewer Service Charge)

Revenue Requirement Summary

- Rate adjustments are necessary to meet projected O&M expenses
  - Projected funding of RRU capital with long-term debt
    - ~\$28.0M (FY 2025 FY 2028); 20 years @ 4.5%
  - Targeting reserve funds at Board Policy levels
- Investing in the sewer system renewal and replacement on an annual basis
- Developed alternative transition plans for Board consideration

### Annual CPI U and Annual TTSA Rate Adjustments



### 2011-2012 TTSA Rate with Inflation



Revenue Requirement Summary – Avg. Bill Comparison

| Alternative 1                           | Present  | FY 2024  | FY 2025  | FY 2026  | FY 2027  | FY 2028  |
|--------------------------------------