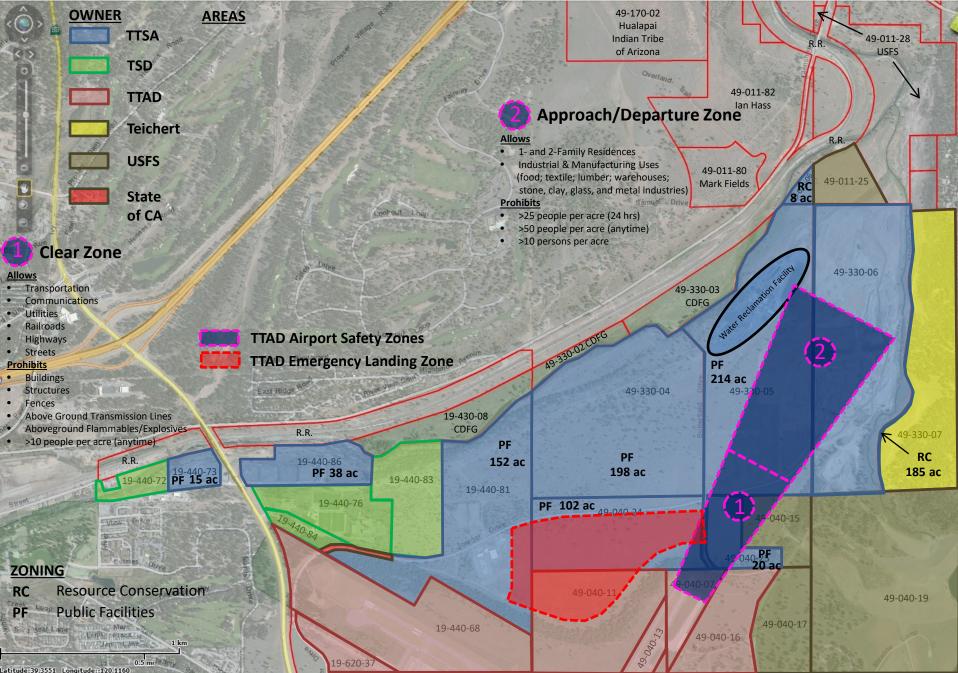

- 4. Discussion and approval of the Vehicle Usage Policy.
- 5. Ratify approval of financial statements.
- 6. Presentation and discussion of the Sewer Rate Study by HDR Engineering.
- 7. Discussion of Proposition 218 draft notice to property owners.
- 8. Review and discussion of Agency owned property for current and future use.