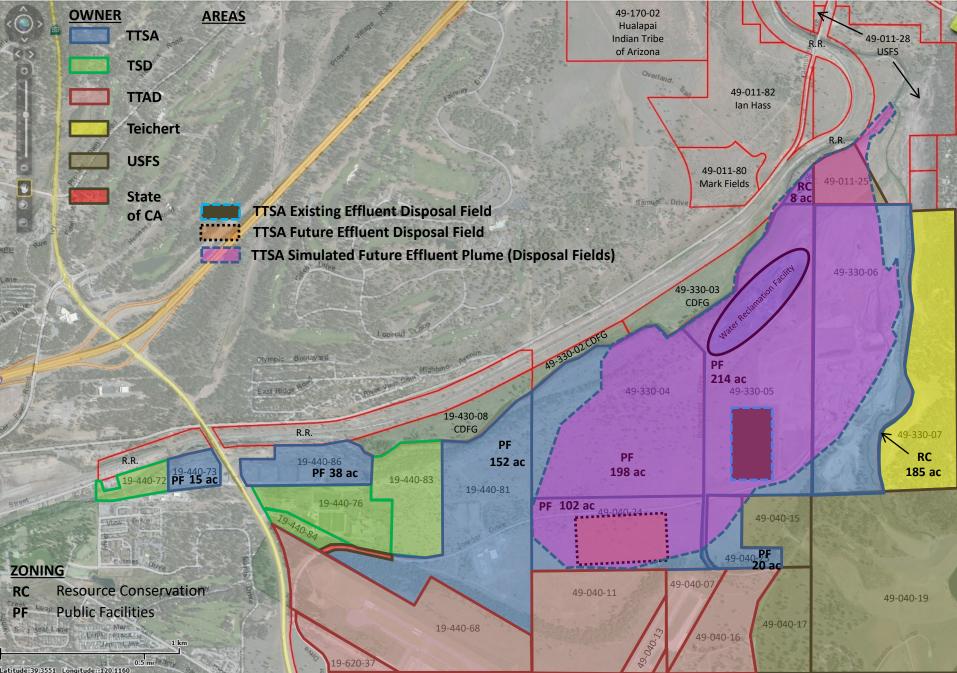

| Subject: | Review and discussion of Agency owned property for current and future use. |

## Background

The Agency owns approximately 937 acres in Martis Valley. The attached presentation will be given at the Board of Directors meeting describing current and future uses of this property. The information has been organized into a series of map overlays to provide better clarity as to the large number of current, planned and potential uses of the land.

**Fiscal Impact** None.

Attachments Presentation of Agency property maps with overlays.

**Recommendation** None.

**Review Tracking** 

Jay Parker Engineering Manager Approved By: Min Pro-

Richard Pallante General Manager

## LAND OWNERSHIP



# **RECLAIMED PROPERTY**



LEASES



# **AIRPORT LAND TRANSFERS**



# **EFFLUENT DISPOSAL**



### **EMERGENCY STORAGE**



### **FUTURE PLANT FACILITIES**



### **AIRPORT SAFETY**



**LEGACY TRAIL** 



### RADIAL DISTANCES



## PUTTING IT ALL TOGETHER





# TAHOE-TRUCKEE SANITATION AGENCY MEMORANDUM

| Date:    | February 15, 2023                 |
|----------|-----------------------------------|
| To:      | Board of Directors                |
| From:    | Richard Pallante, General Manager |
| Item:    | V-1                               |
| Subject: | Department Reports.               |

### Background

Department reports for previous and current month(s).

Fiscal Impact None.

#### Attachments

- 1. Operations Department Report.
- 2. Maintenance Department Report.
- 3. Engineering Department Report.
- 4. Administrative Department Report.

#### Recommendation

No action re