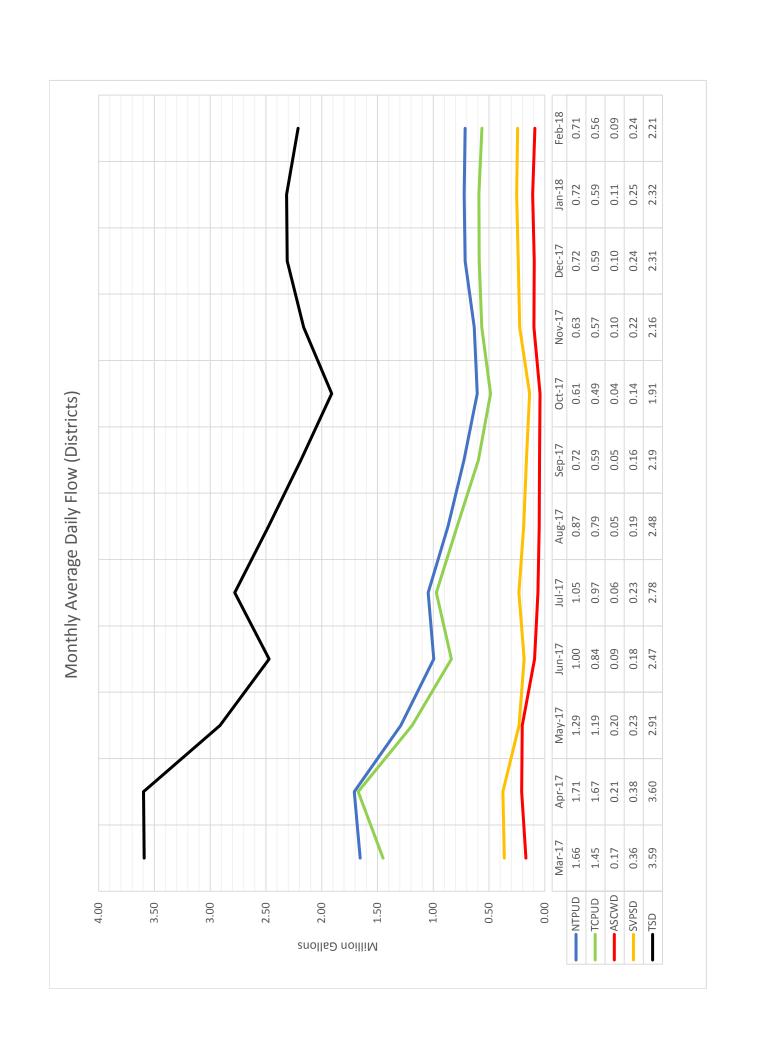

#### 1. Operations, Maintenance, Engineering and IT Reports

Mr. Peak provided an update on current and past projects for the operations department and reported that the all waste discharge requirements were met for the month.