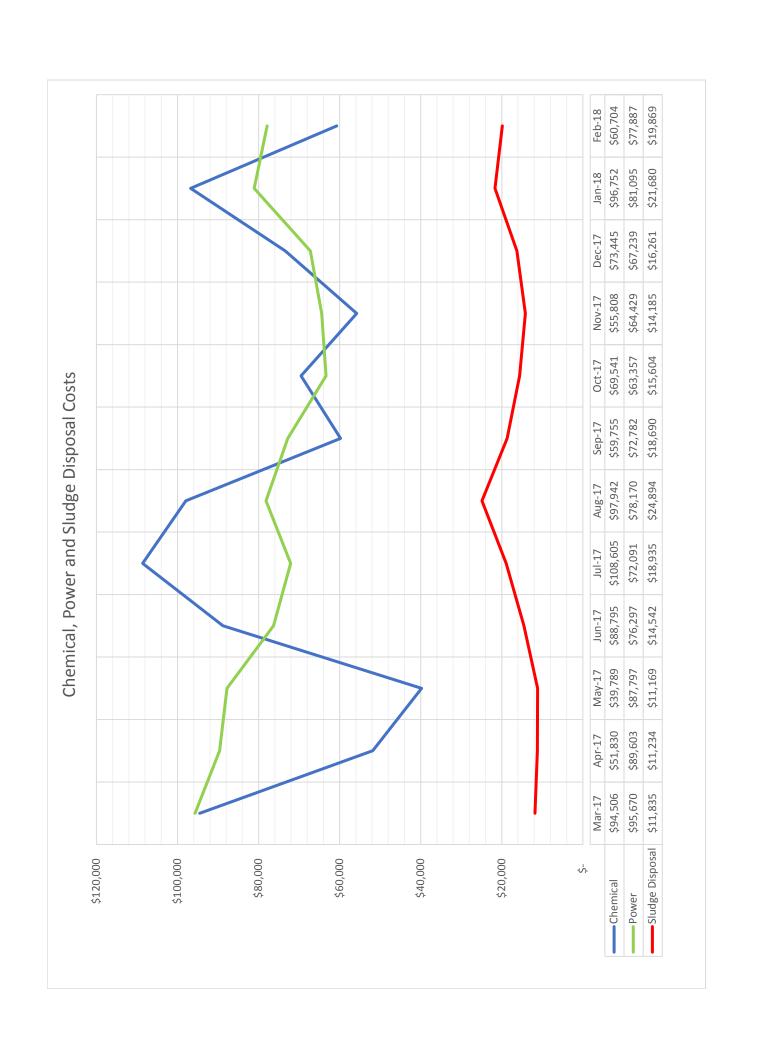

-----|-------|----------------------|-------|
| <b>Effluent Limitation Description</b> (2) | Recorded               | Limit | Recorded             | Limit |
| Suspended Solids (mg/l)                    | 0.9                    | 10.0  | 1.0                  | 20.0  |
| Turbidity (NTU)                            | NA                     | NA    | 1.7                  | 10.0  |
| Total Phosphorus (mg/l)                    | 0.5                    | 0.8   | 0.6                  | 1.5   |
| Chemical Oxygen Demand (mg/l)              | 29.0                   | 45.0  | 34.0                 | 60.0  |

Notes: 1. Flows are depicted in the attached graph.

2. Effluent table data per WDR reportable frequency. Attached graphs depict all recorded data.

Michael Peak Operations Manager



















- ◆ **Projects:** In the month of February, Engineering staff continued working on the following projects:
  - 2018 Clarifier Painting Project
  - Building 27 Main Service Upgrade Project
  - Ammonium Analyzers and Controllers
  - Digital Scanning of Sewer Lines
  - Multi-use Digester Pump
  - TRI MH 81 to 83 Improvements Project
- ◆ **Project Planning Meetings:** Engineering staff assisted in review of construction documents and/or attended coordination meetings for the following projects:
  - Avery Hotel
  - SVPSD 2018 Truckee River Siphon Project

Jay Parker Engineering Manager

## IT Monthly Report for Feb. 2018

#### T-TSA Plant Information System (PIS)

Daily material and energy usage being programmed in PLCs for transfer to PIS.

Work started on notification/ready status system of