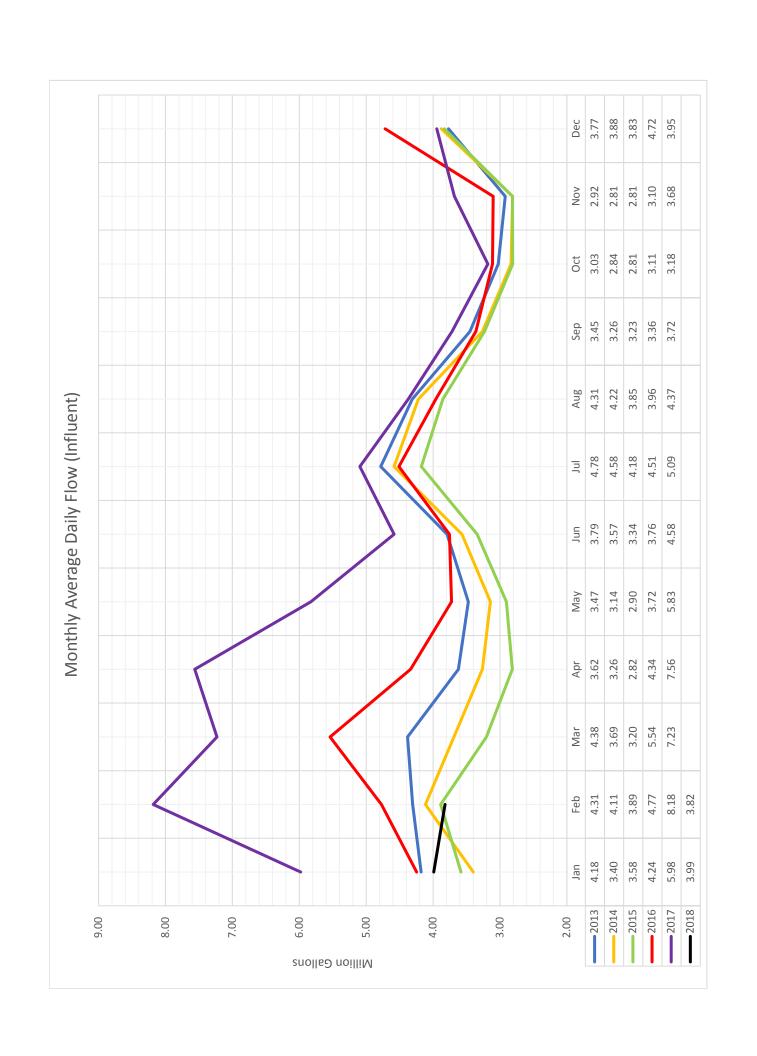

#### 1. Operations, Maintenance, Engineering and IT Reports

Mr. Peak provided an update on current and past projects for the operations department and reported that the all waste discharge requirements were met for the month.