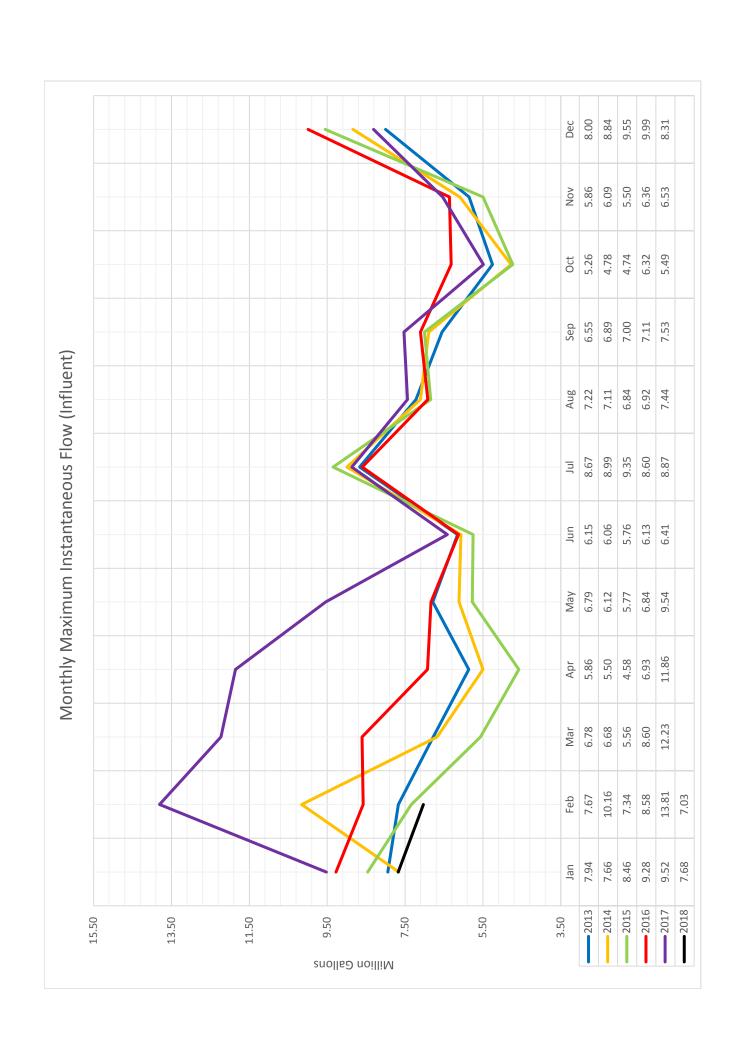

#### 1. Operations, Maintenance, Engineering and IT Reports

Mr. Peak provided an update on current and past projects for the operations department and reported that the all waste discharge requirements were met for the month.