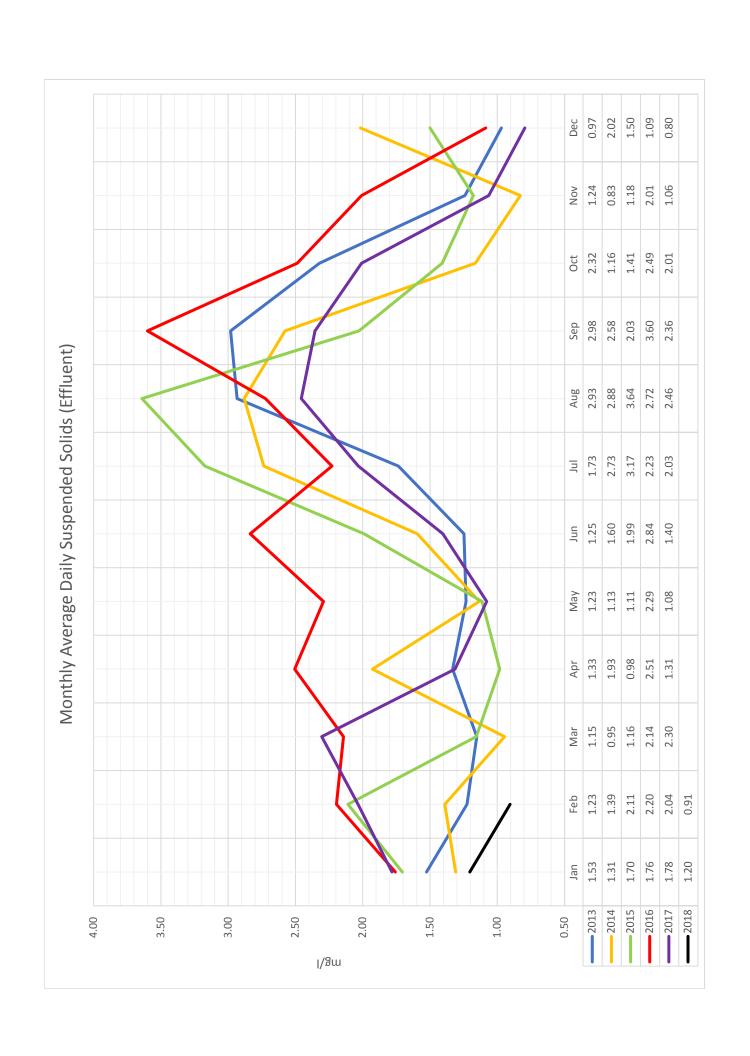

#### 1. Operations, Maintenance, Engineering and IT Reports

Mr. Peak provided an update on current and past projects for the operations department and reported that the all waste discharge requirements were met for the month.