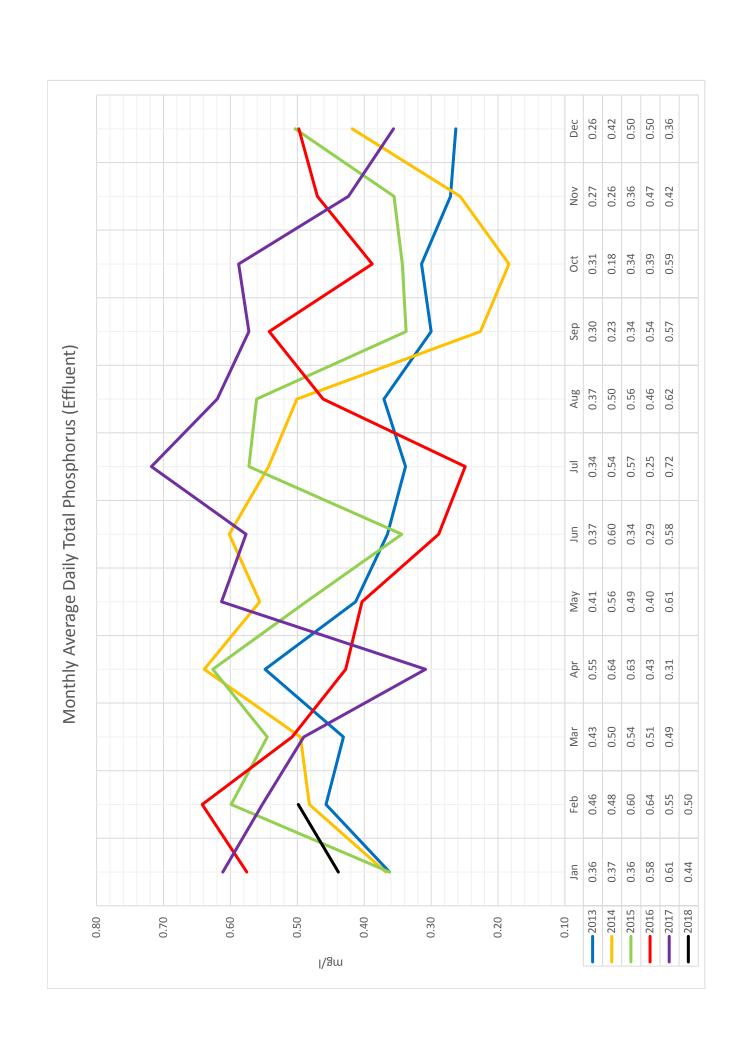

#### 1. Operations, Maintenance, Engineering and IT Reports

Mr. Peak provided an update on current and past projects for the operations department and reported that the all waste discharge requirements were met for the month.