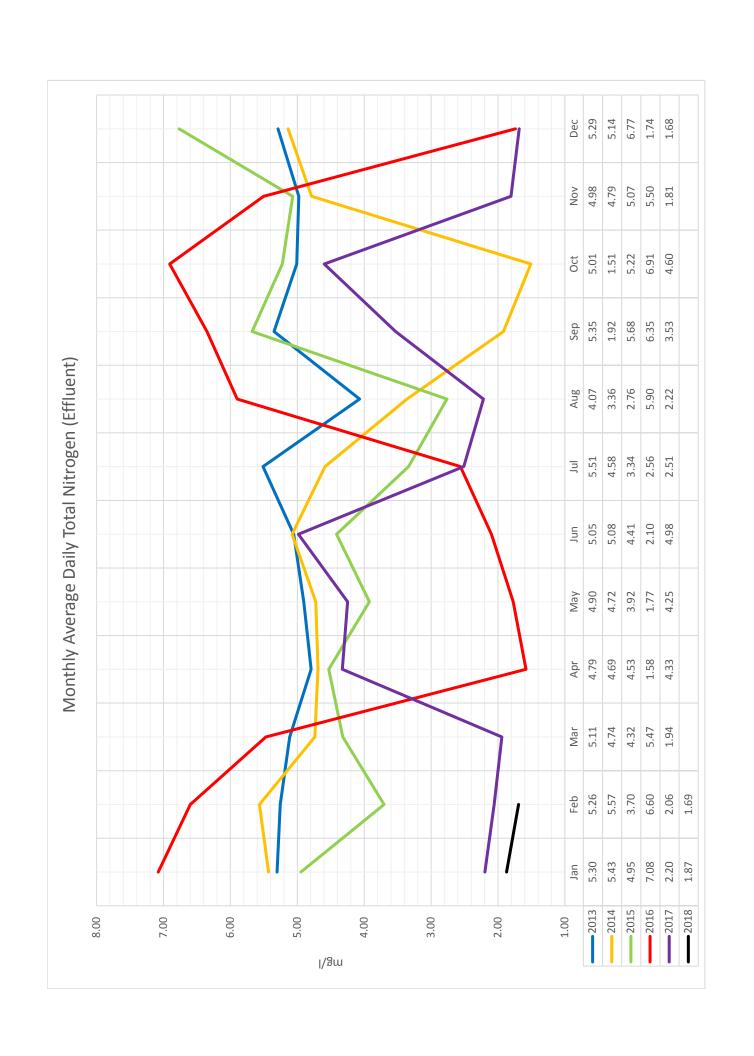

#### 1. Operations, Maintenance, Engineering and IT Reports

Mr. Peak provided an update on current and past projects for the operations department and reported that the all waste discharge requirements were met for the month.