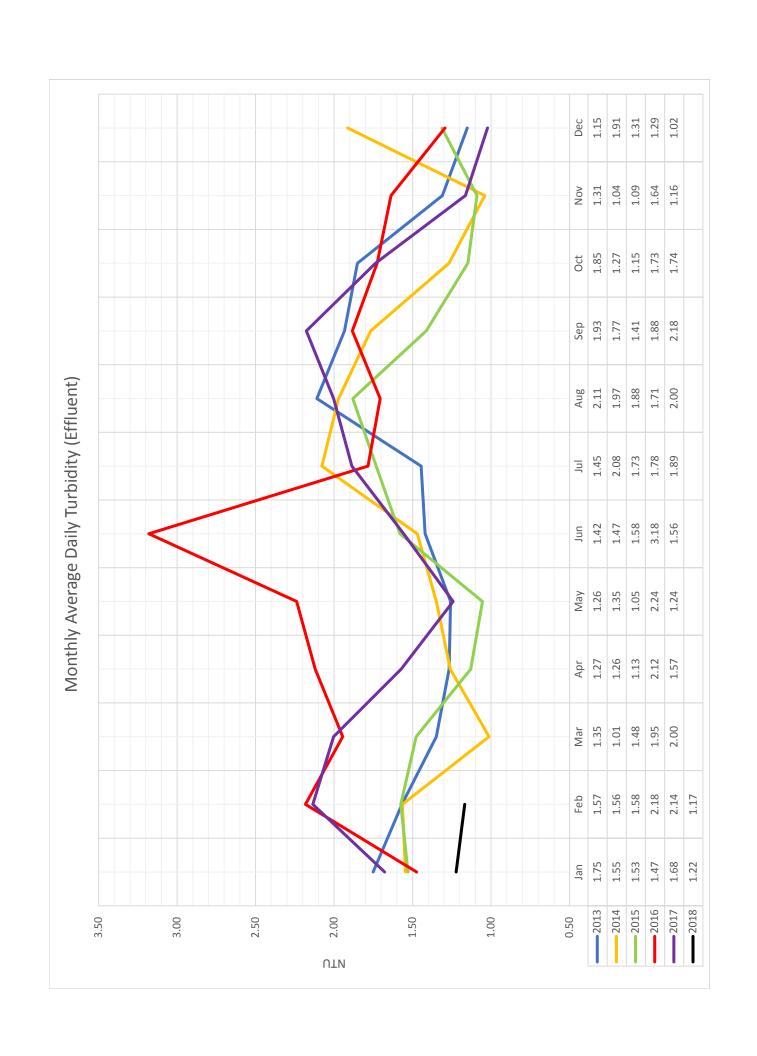

#### 1. Operations, Maintenance, Engineering and IT Reports

Mr. Peak provided an update on current and past projects for the operations department and reported that the all waste discharge requirements were met for the month.