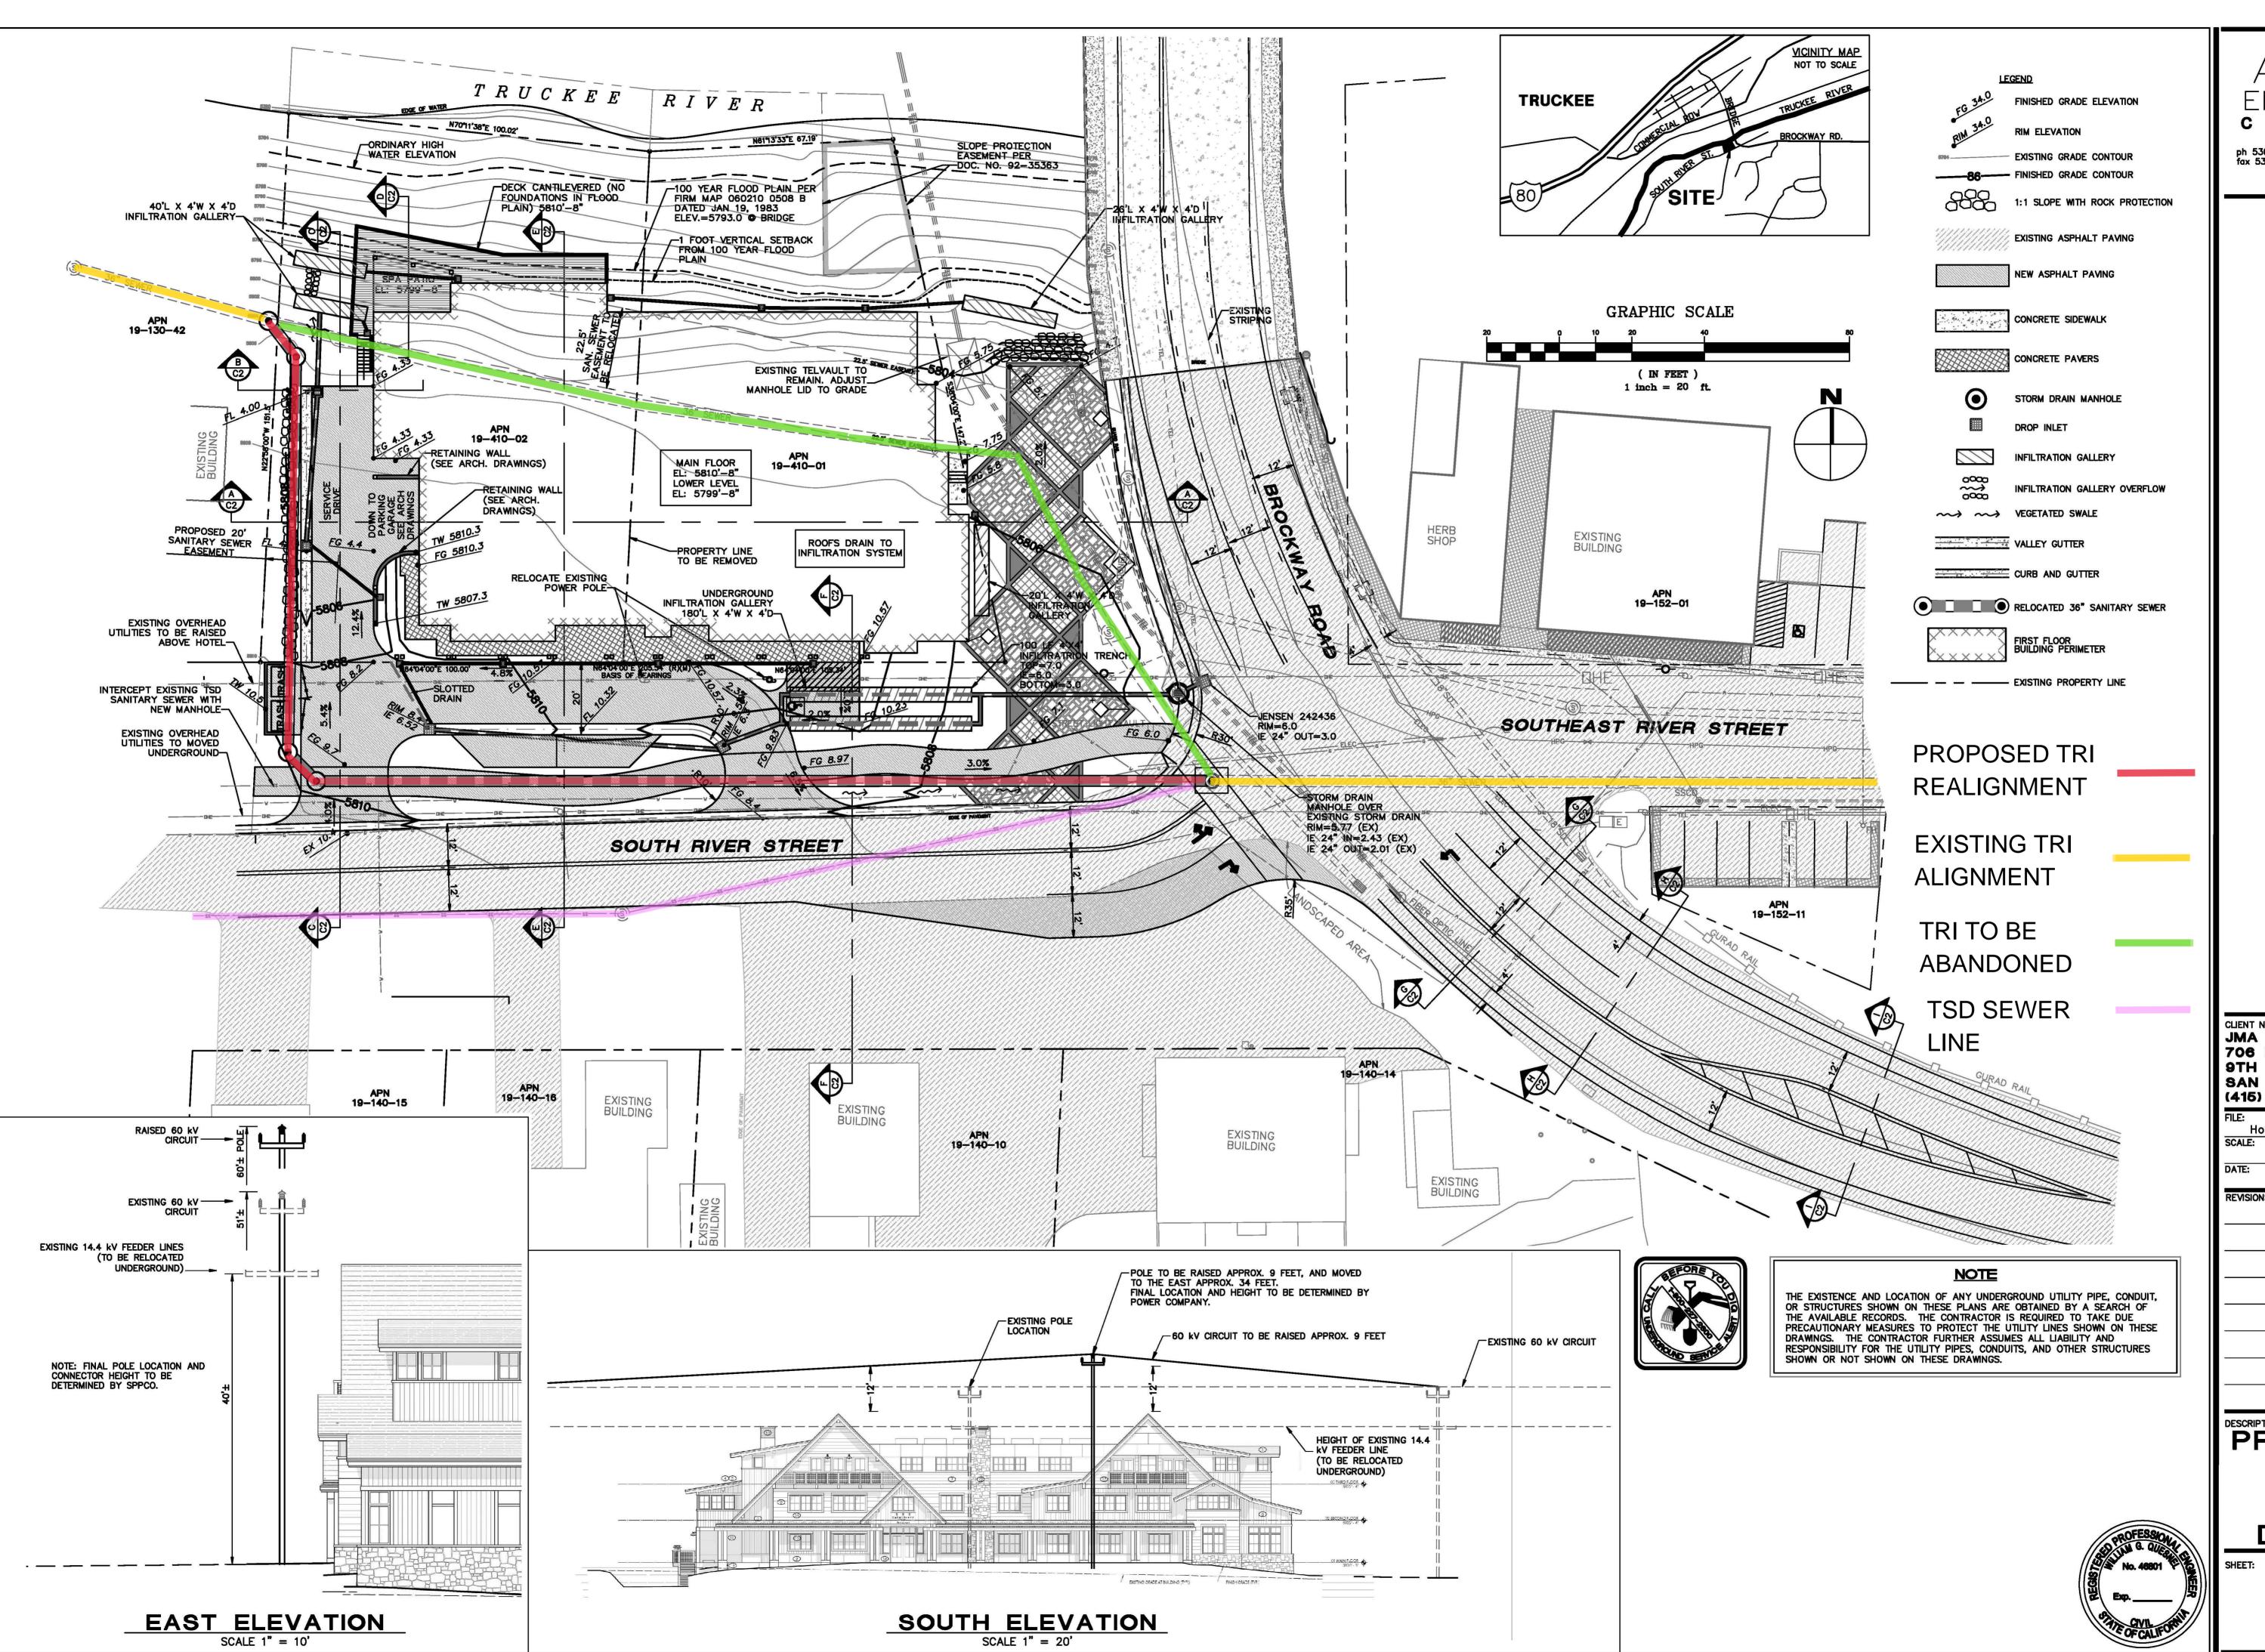

#### 6. Review status of State Route 89/Fanny Bridge Community Revitalization project.

Mr. Griffin informed the Board that the amendment to the relocation agreement and the Caltrans indemnification agreement have been signed and executed; and the TRI line that was to be removed will be abandoned in place.