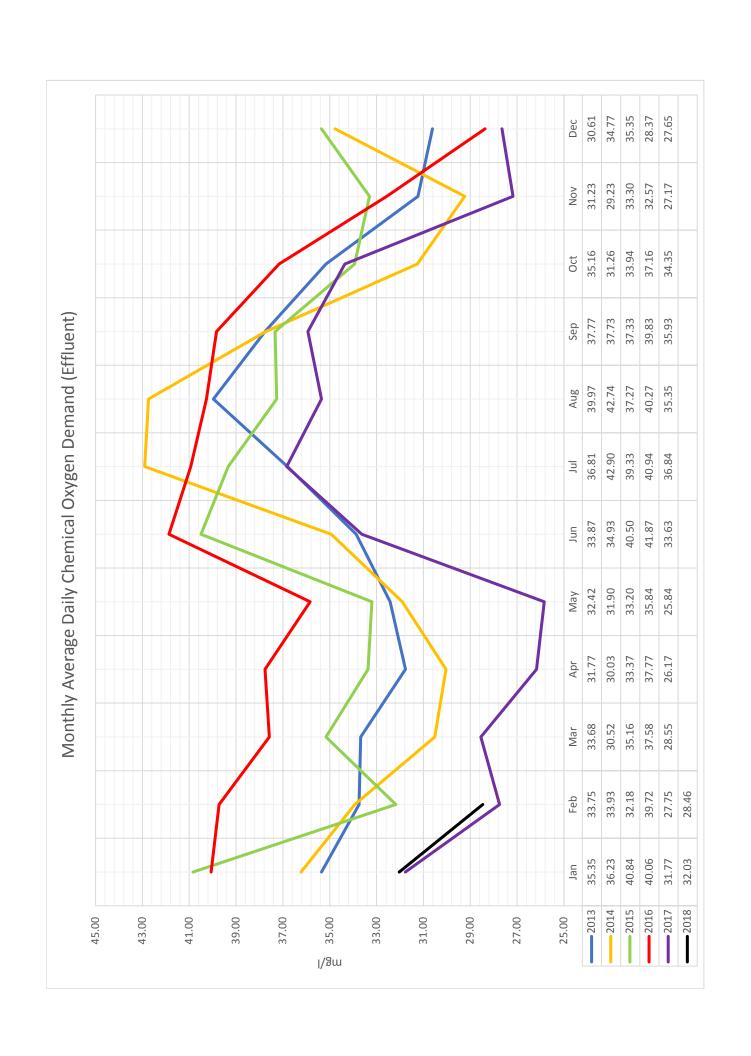

#### 1. Operations, Maintenance, Engineering and IT Reports

Mr. Peak provided an update on current and past projects for the operations department and reported that the all waste discharge requirements were met for the month.