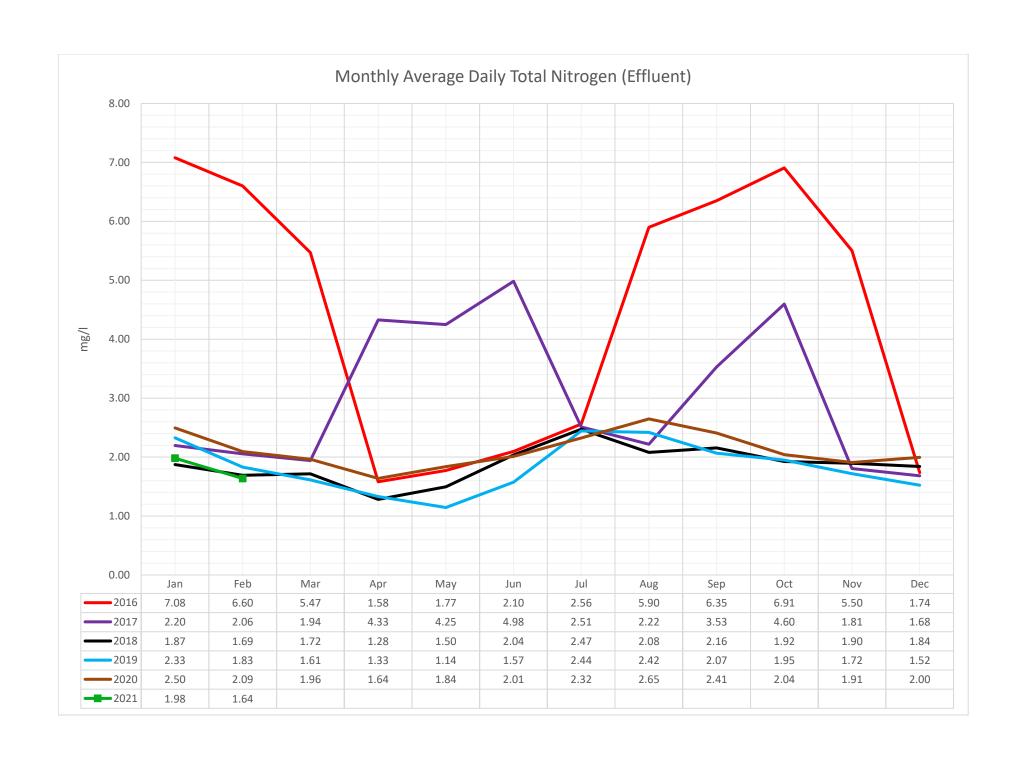

------------|
| Effluent Limitation Description (2) | Recorded | Limit            | Recorded | Limit           |
| Suspended Solids (mg/l)             | 1.3      | 10.0             | 1.9      | 20.0            |
| Turbidity (NTU)                     | NA       | NA               | 1.4      | 10.0            |
| Total Phosphorus (mg/l)             | 0.42     | 0.80             | 0.58     | 1.50            |
| Chemical Oxygen Demand (mg/l)       | 28       | 45               | 33       | 60              |

Notes:

- 1. Flows are depicted in the attached graph.
- 2. Effluent table data per WDR reportable frequency. Attached graphs depict all recorded data.

**Review Tracking:** 

Submitted By:

Michael Peak

Operations Manager

Approved By:

LaRue Griffin General Manager



























### TAHOE-TRUCKEE SANITATION AGENCY MAINTENANCE DEPARTMENT REPORT

Date: March 17, 2021

To: **Board of Directors** 

From: Richard Pallante, Maintenance Manager

**Subject:** Maintenance Report

- **Project support:** In the month of February, Maintenance staff provided support for the following projects:
  - Digester Upgrade.
  - Chlorine Scrubber Replacement.
  - Lime Feed System Upgrade.
- Plant Maintenance projects: Maintenance staff performed tasks on the following ongoing projects:
  - Security cameras project kickoff.
  - Bid flow meter calibrations.
  - Continued in-house CDL training.
  - Adapted electric actuator for 2 water pond valve.
  - Fabrication of custom camera mounts for security camera project.
  - Installed MERV 13 air filters for occupied areas.
  - Secondary l