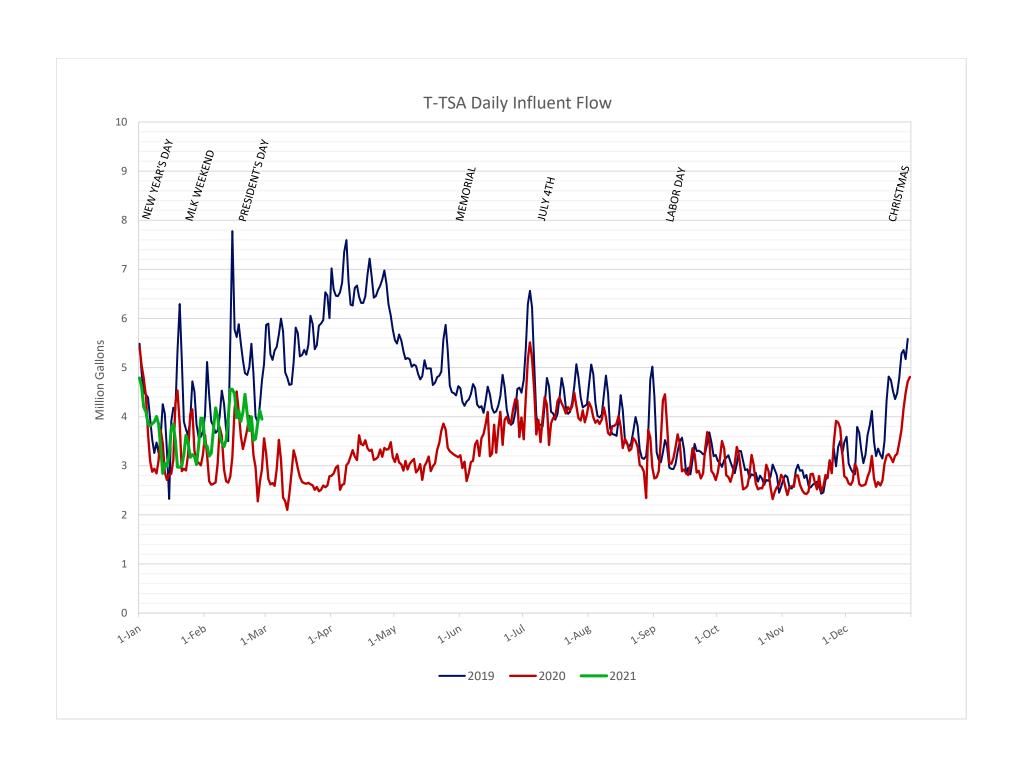

-|----------|-----------------|
| Effluent Limitation Description (2) | Recorded | Limit            | Recorded | Limit           |
| Suspended Solids (mg/l)             | 1.3      | 10.0             | 1.9      | 20.0            |
| Turbidity (NTU)                     | NA       | NA               | 1.4      | 10.0            |
| Total Phosphorus (mg/l)             | 0.42     | 0.80             | 0.58     | 1.50            |
| Chemical Oxygen Demand (mg/l)       | 28       | 45               | 33       | 60              |

Notes:

- 1. Flows are depicted in the attached graph.
- 2. Effluent table data per WDR reportable frequency. Attached graphs depict all recorded data.

**Review Tracking:** 

Submitted By:

Michael Peak

Operations Manager

Approved By:

LaRue Griffin General Manager



























### TAHOE-TRUCKEE SANITATION AGENCY MAINTENANCE DEPARTMENT REPORT

Date: March 17, 2021

To: **Board of Directors** 

From: Richard Pallante, Maintenance Manager

**Subject:** Maintenance Report

- **Project support:** In the month of February, Maintenance staff provided support for the following projects:
  - Digester Upgrade.
  - Chlorine Scrubber Replacement.
  - Lime Feed System Upgrade.
- Plant Maintenance projects: Maintenance staff performed tasks on the following ongoing projects:
  - Security cameras project kickoff.
  - Bid flow meter calibrations.
  - Continued in-house CDL training.
  - Adapted electric actuator for 2 water pond valve.
  - Fabrication of custom camera mounts for security camera project.
  - Installed MERV 13 air filters for occupied area