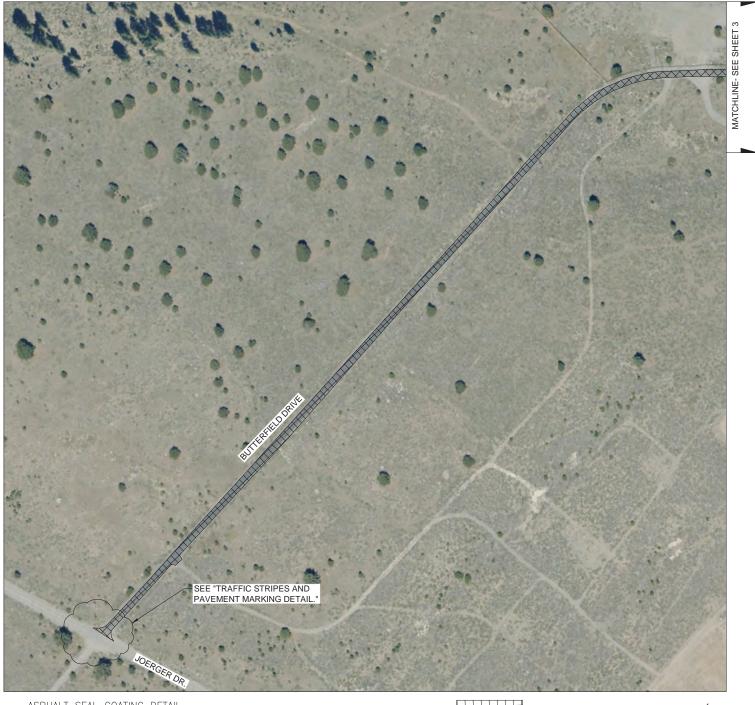

JIILLI  | 1 01 +   |
| BAR IS ONE INCH ON | Drawn By:     | A DC |          |           |      |             |         |          |
| ORIGINAL DRAWING   | Diawii by.    | APC  | $\vdash$ |           |      | <del></del> | DWG NO. | G-1      |
|                    |               |      |          |           |      |             | DWG NO. | G-1      |
| 01"                | Checked By:   | JP   | $\Box$   |           |      |             |         |          |
| IF NOT ONE INCH ON |               |      | ш        |           |      | _           |         |          |
| THIS SHEET, ADJUST | Approved By:  | LG   |          |           |      |             | DATE    | MAR 2021 |
| SCALES ACCORDINGLY | ripproved by. | LG   | SYM      | REVISIONS | DATE | BY          |         |          |



DOUBLE YELLOW LINE EXTENDING FROM THE —
INTERSECTION OF JOERGER DR. AND BUTTERFIELD
DR. TO THE TRAFFIC ISLAND LOCATED ON THE
SOUTHSIDE OF THE MAIN GATE (SEE SHEET 3). ONE (1) STOP BAR

TRAFFIC STRIPES AND PAVEMENT MARKING DETAIL SCALE:1"=40'

40' 40'

ASPHALT SEAL COATING DETAIL SCALE:1"=150'

AREA TO BE SEAL COATED







2021 ASPHALT SEALING PROJECT BUTTERFIELD DRIVE, ASPHALT SEAL COATING, TRAFFIC STRIPING, AND PAVEMENT MARKINGS VERIFY SCALE

BAR IS ONE INCH ON ORIGINAL DRAWING IF NOT ONE INCH ON THIS SHEET, ADJUST SCALES ACCORDINGLY Designed By: Drawn By: Checked By:

Approved By:

APCAPCJP/AC LG

SHEET 2 OF 4 DWG NO. G-2 MAR 2021



ASPHALT SEAL COATING DETAIL

SCALE:1"= 80'

80' 80'

FOR TRAFFIC STRIPES AND PAVEMENT MARKING IN AREA SHOWN ABOVE, SEE SHEET 4.



AREA TO BE SEAL COATED