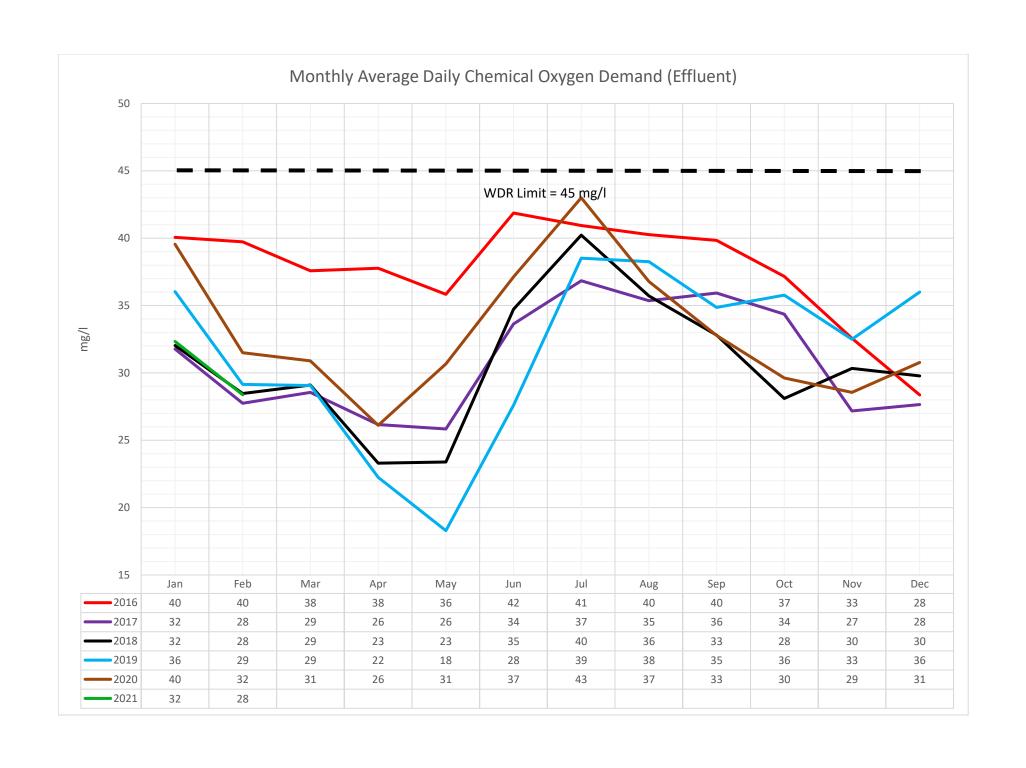

----------------|
| Effluent Limitation Description (2) | Recorded | Limit            | Recorded | Limit           |
| Suspended Solids (mg/l)             | 1.3      | 10.0             | 1.9      | 20.0            |
| Turbidity (NTU)                     | NA       | NA               | 1.4      | 10.0            |
| Total Phosphorus (mg/l)             | 0.42     | 0.80             | 0.58     | 1.50            |
| Chemical Oxygen Demand (mg/l)       | 28       | 45               | 33       | 60              |

Notes:

- 1. Flows are depicted in the attached graph.
- 2. Effluent table data per WDR reportable frequency. Attached graphs depict all recorded data.

**Review Tracking:** 

Submitted By:

Michael Peak

Operations Manager

Approved By:

LaRue Griffin General Manager



























### TAHOE-TRUCKEE SANITATION AGENCY MAINTENANCE DEPARTMENT REPORT

Date: March 17, 2021

To: **Board of Directors** 

From: Richard Pallante, Maintenance Manager

**Subject:** Maintenance Report

- **Project support:** In the month of February, Maintenance staff provided support for the following projects:
  - Digester Upgrade.
  - Chlorine Scrubber Replacement.
  - Lime Feed System Upgrade.
- Plant Maintenance projects: Maintenance staff performed tasks on the following ongoing projects:
  - Security cameras project kickoff.
  - Bid flow meter calibrations.
  - Continued in-house CDL training.
  - Adapted electric actuator for 2 water pond valve.
  - Fabrication of custom camera mounts for security camera project.
  - Installed MERV 13 air filters for occupied areas.
  - Seconda