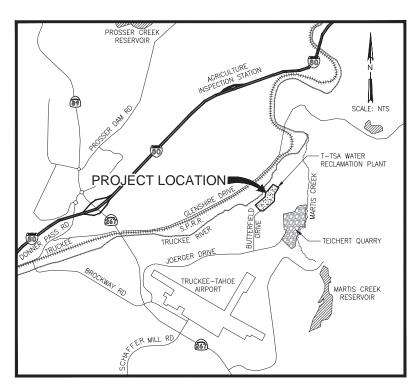

t pavement, routing and filling cracks with crack filler, and providing traffic stripes and pavement markings.

The construction work contemplated would be performed by a general contractor with field work slated to occur between August 16, 2021 and September 3, 2021.

#### **Fiscal Impact**

The engineer's estimate for this project is \$100,000. The budgeted amount for the project is also \$100,000.

#### **Attachments**

2021 Asphalt Sealing project contract drawings.

#### Recommendation

Management and staff recommend approval to solicit bids for the 2021 Asphalt Sealing project.

**Review Tracking** 

Submitted By:

**Engineering Manager** 

Approved By

General Manager

### TAHOE-TRUCKEE SANITATION AGENCY



### **REGIONAL WATER RECLAMATION PLANT**

### 2021 ASPHALT SEALING PROJECT



### **LOCATION MAP**

### **MARCH 2021**

#### **BOARD OF DIRECTORS**

PRESIDENT DALE COX
VICE PRESIDENT DAN WILKINS
DIRECTOR DAVID SMELSER
DIRECTOR BLAKE TRESAN
DIRECTOR S. LANE LEWIS

APPROVED: \_\_\_\_\_ GENERAL MANAGER LARUE GRIFFIN



### **VICINITY MAP**





### 2021 ASPHALT SEALING PROJECT

TITLE SHEET

| VERIFY SCALE       | Designed By:  | APC  |          |           |      |             | SHFFT   | 1 OF 4   |
|--------------------|---------------|------|----------|-----------|------|-------------|---------|----------|
| VEINIT SCALE       | Designed by.  | APC  |          |           |      |             | JIILLI  | 1 01 +   |
| BAR IS ONE INCH ON | Drawn By:     | A DC |          |           |      |             |         |          |
| ORIGINAL DRAWING   | Diawii by.    | AP