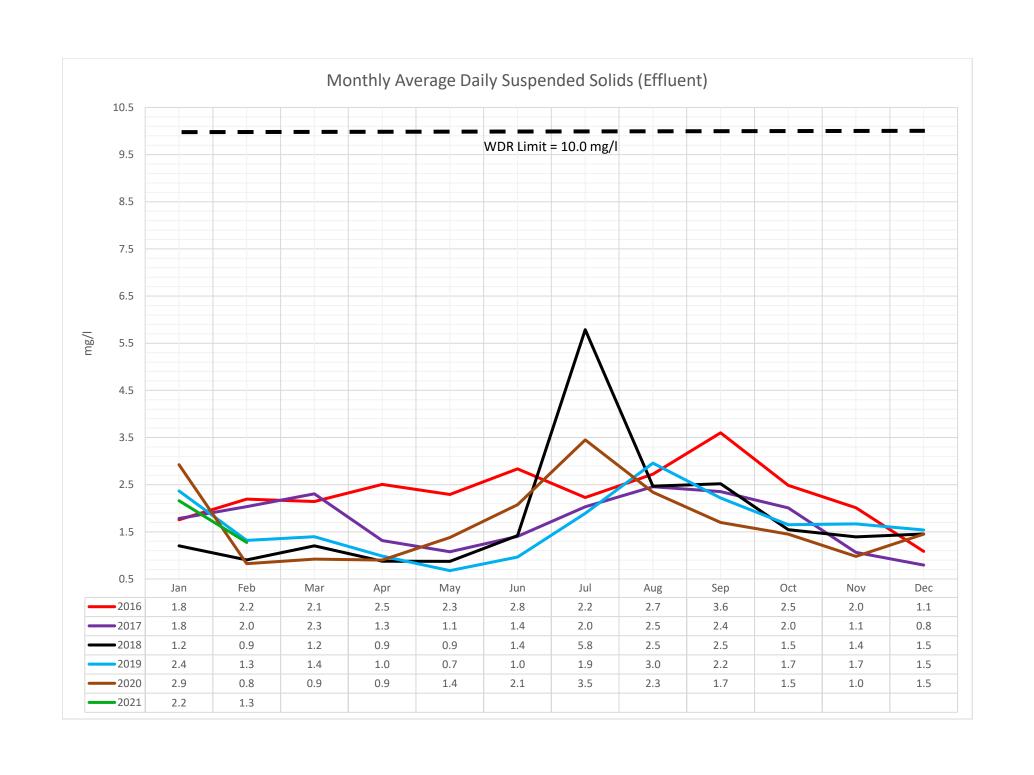

----|-----------------|
| Effluent Limitation Description (2) | Recorded | Limit            | Recorded | Limit           |
| Suspended Solids (mg/l)             | 1.3      | 10.0             | 1.9      | 20.0            |
| Turbidity (NTU)                     | NA       | NA               | 1.4      | 10.0            |
| Total Phosphorus (mg/l)             | 0.42     | 0.80             | 0.58     | 1.50            |
| Chemical Oxygen Demand (mg/l)       | 28       | 45               | 33       | 60              |

Notes:

- 1. Flows are depicted in the attached graph.
- 2. Effluent table data per WDR reportable frequency. Attached graphs depict all recorded data.

**Review Tracking:** 

Submitted By:

Michael Peak

Operations Manager

Approved By:

LaRue Griffin General Manager



























### TAHOE-TRUCKEE SANITATION AGENCY MAINTENANCE DEPARTMENT REPORT

Date: March 17, 2021

To: **Board of Directors** 

From: Richard Pallante, Maintenance Manager

**Subject:** Maintenance Report

- **Project support:** In the month of February, Maintenance staff provided support for the following projects:
  - Digester Upgrade.
  - Chlorine Scrubber Replacement.
  - Lime Feed System Upgrade.
- Plant Maintenance projects: Maintenance staff performed tasks on the following ongoing projects:
  - Security cameras project kickoff.
  - Bid flow meter calibrations.
  - Continued in-house CDL training.
  - Adapted electric actuator for 2 water pond valve.
  - Fabrication of custom camera mounts for security camera project.
  - Installed MERV 13 air filters for occupied areas.
  - S