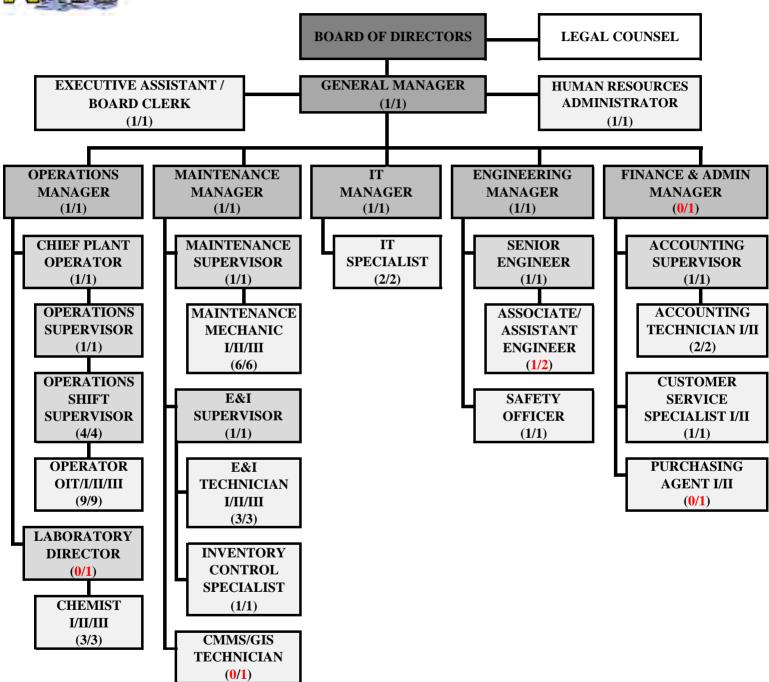

W x 26-1/2" D | Brown     |
| Group #10                  | 10A        | 2 Drawer Standing File Cabinet/Metal | 29" H x 18-1/4" W x 26-1/2" D | Dark Grey |
| Group #10                  | 10B        | 4 Drawer Standing File Cabinet/Metal | 52" H x 15" W x 26-1/2" D     | Brown     |

All items are to be sold in condition "as is" and no representation, warranty, or guaranty are given or made as to the age, state of condition or state of repair, or in any manner whatsoever affecting the items sold, other than the ownership thereof.

I approve of the above surplus items to be auctioned by GovDeals.com from Wednesday, March  $3^{rd}$ , 2021 through Wednesday, March  $10^{th}$ , 2021.

LaRue Griffin General Manager

Date



### TAHOE-TRUCKEE SANITATION AGENCY FULL TIME EQUIVALENT (FTE) SUMMARY



Note: (#/#) identifies FTE filled per FTE approved.

FTE Summary 03-17-21 BOD Mtg



**Date:** March 17, 2021

**To:** Board of Directors

From: LaRue Griffin, General Manager

Item: VI

**Subject:** Board of Director Comment

### **Background**

Opportunity for directors to ask questions for clarification, make brief announcements and reports, provide information to staff, request staff to report back on a matter, or direct staff to place a matter on a subsequent agenda.



**Date:** March 17, 2021

**To:** Board of Directors

From: LaRue Griffin, General Manager

Item: VII

**Subject:** Closed Session

1. Closed session conference with legal counsel for existing litigation (Government Code section 54956.9(d)(1)) - Fay v. Tahoe-Truckee Sanitation Agency.

2. Closed session for public em