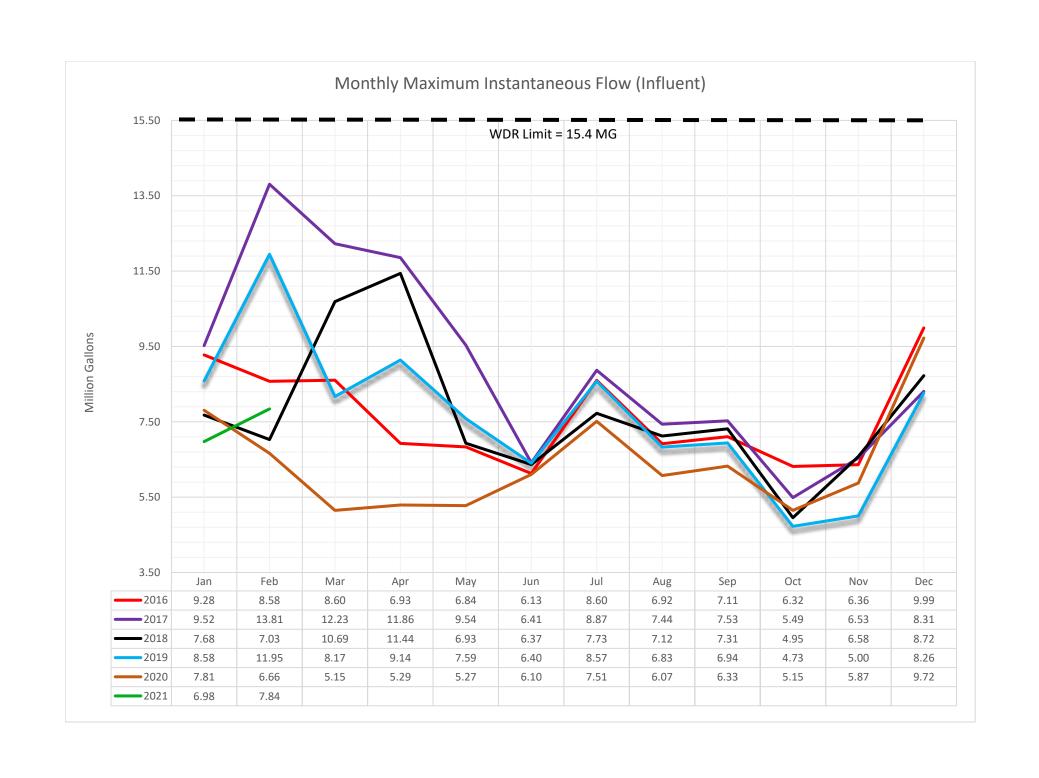

--------|-----------------|
| Effluent Limitation Description (2) | Recorded | Limit            | Recorded | Limit           |
| Suspended Solids (mg/l)             | 1.3      | 10.0             | 1.9      | 20.0            |
| Turbidity (NTU)                     | NA       | NA               | 1.4      | 10.0            |
| Total Phosphorus (mg/l)             | 0.42     | 0.80             | 0.58     | 1.50            |
| Chemical Oxygen Demand (mg/l)       | 28       | 45               | 33       | 60              |

Notes:

- 1. Flows are depicted in the attached graph.
- 2. Effluent table data per WDR reportable frequency. Attached graphs depict all recorded data.

**Review Tracking:** 

Submitted By:

Michael Peak

Operations Manager

Approved By:

LaRue Griffin General Manager



























### TAHOE-TRUCKEE SANITATION AGENCY MAINTENANCE DEPARTMENT REPORT

Date: March 17, 2021

To: **Board of Directors** 

From: Richard Pallante, Maintenance Manager

**Subject:** Maintenance Report

- **Project support:** In the month of February, Maintenance staff provided support for the following projects:
  - Digester Upgrade.
  - Chlorine Scrubber Replacement.
  - Lime Feed System Upgrade.
- Plant Maintenance projects: Maintenance staff performed tasks on the following ongoing projects:
  - Security cameras project kickoff.
  - Bid flow meter calibrations.
  - Continued in-house CDL training.
  - Adapted electric actuator for 2 water pond valve.
  - Fabrication of custom camera mounts for security camera project.
  - Installed MERV 13 air filters for occupied areas.