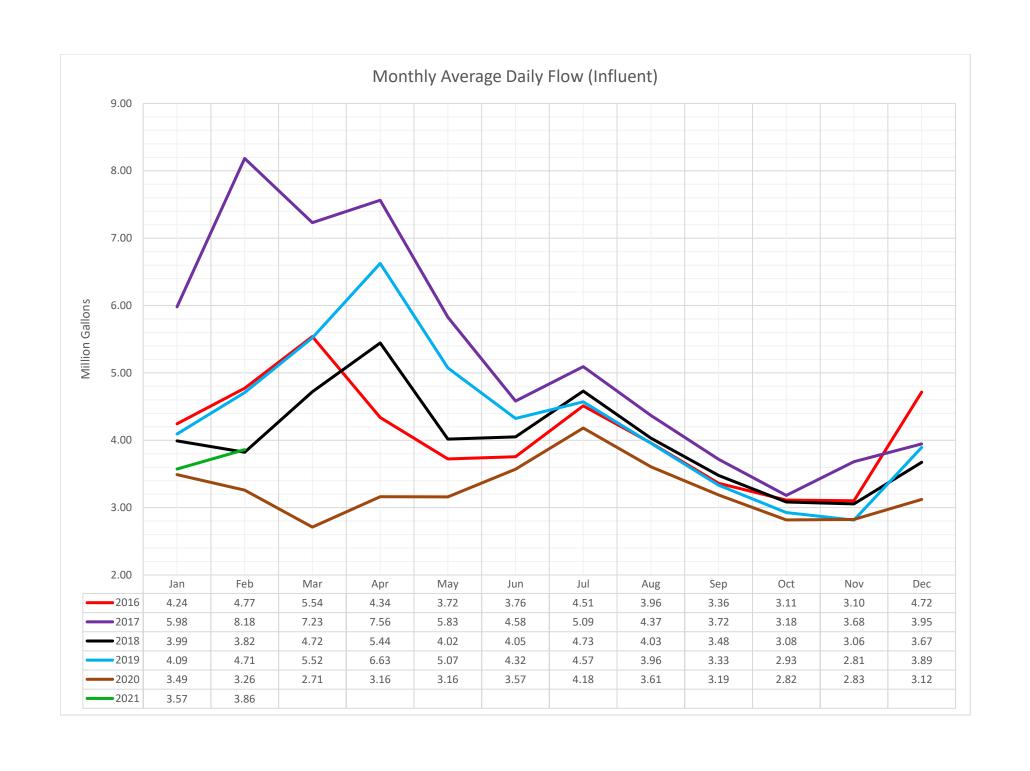

---|----------|-----------------|
| Effluent Limitation Description (2) | Recorded | Limit            | Recorded | Limit           |
| Suspended Solids (mg/l)             | 1.3      | 10.0             | 1.9      | 20.0            |
| Turbidity (NTU)                     | NA       | NA               | 1.4      | 10.0            |
| Total Phosphorus (mg/l)             | 0.42     | 0.80             | 0.58     | 1.50            |
| Chemical Oxygen Demand (mg/l)       | 28       | 45               | 33       | 60              |

Notes:

- 1. Flows are depicted in the attached graph.
- 2. Effluent table data per WDR reportable frequency. Attached graphs depict all recorded data.

**Review Tracking:** 

Submitted By:

Michael Peak

Operations Manager

Approved By:

LaRue Griffin General Manager



























### TAHOE-TRUCKEE SANITATION AGENCY MAINTENANCE DEPARTMENT REPORT

Date: March 17, 2021

To: **Board of Directors** 

From: Richard Pallante, Maintenance Manager

**Subject:** Maintenance Report

- **Project support:** In the month of February, Maintenance staff provided support for the following projects:
  - Digester Upgrade.
  - Chlorine Scrubber Replacement.
  - Lime Feed System Upgrade.
- Plant Maintenance projects: Maintenance staff performed tasks on the following ongoing projects:
  - Security cameras project kickoff.
  - Bid flow meter calibrations.
  - Continued in-house CDL training.
  - Adapted electric actuator for 2 water pond valve.
  - Fabrication of custom camera mounts for security camera project.
  - Installed MERV 13 air filters for occupied ar