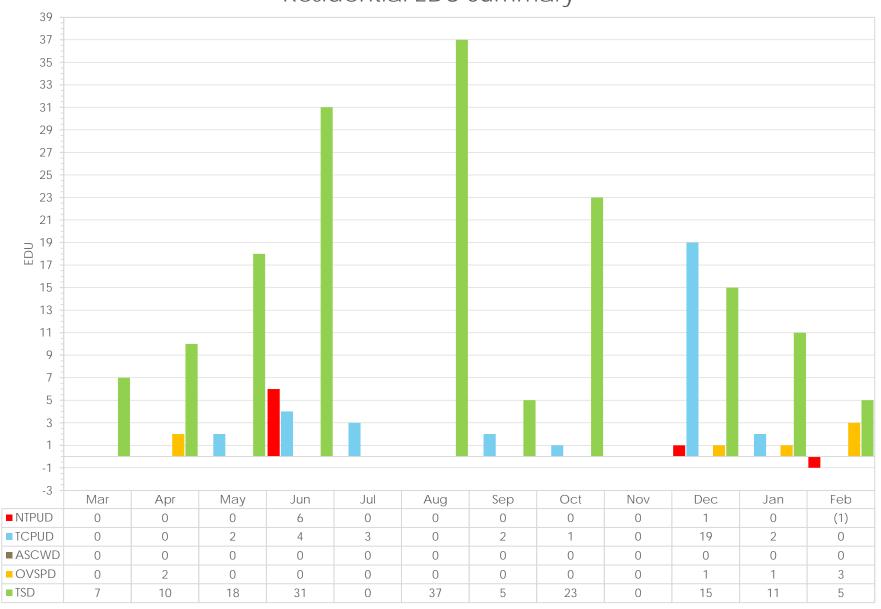

| 0             | N/A                       | \$ | -            |
| Grand Total                                    | 7             | 10,625                    | \$ | 26,093.75    | 287           | 633,927                   | \$ | 1,602,430.65 |

| INSPECTIONS -FEBRUARY 2021                                  |                |    |  |     |  |  |  |
|-------------------------------------------------------------|----------------|----|--|-----|--|--|--|
| Inspection Type MTD Count # MTD Total YTD Count # YTD Total |                |    |  |     |  |  |  |
| Commercial                                                  | 0              | 14 |  | 1.4 |  |  |  |
| Residential (Drive-by of Suspended Accounts)                | counts) 0 0 14 |    |  |     |  |  |  |

## Residential EDU Summary



## Other EDU Summary



## Current EDU Summary By Member District



## Historical TTSA EDU Summary





**Date:** March 17, 2021

**To:** Board of Directors

From: LaRue Griffin, General Manager

Item: V-2

**Subject:** General Manager Report

### **Continuing Projects/Work**

- Management and staff continued to investigate options to become more efficient.
- Management and staff continued implementation of the new software programs.
- Management and staff continued progress on CIP projects.
- Management and staff continued leadership training.

### Past Month Projects/Work

- Management continued implementation of the COVID-19 plan:
  - o Agency remains closed to the public.
  - o All staff are either telecommuting or working onsite with staggered shifts with increased staff isolation/