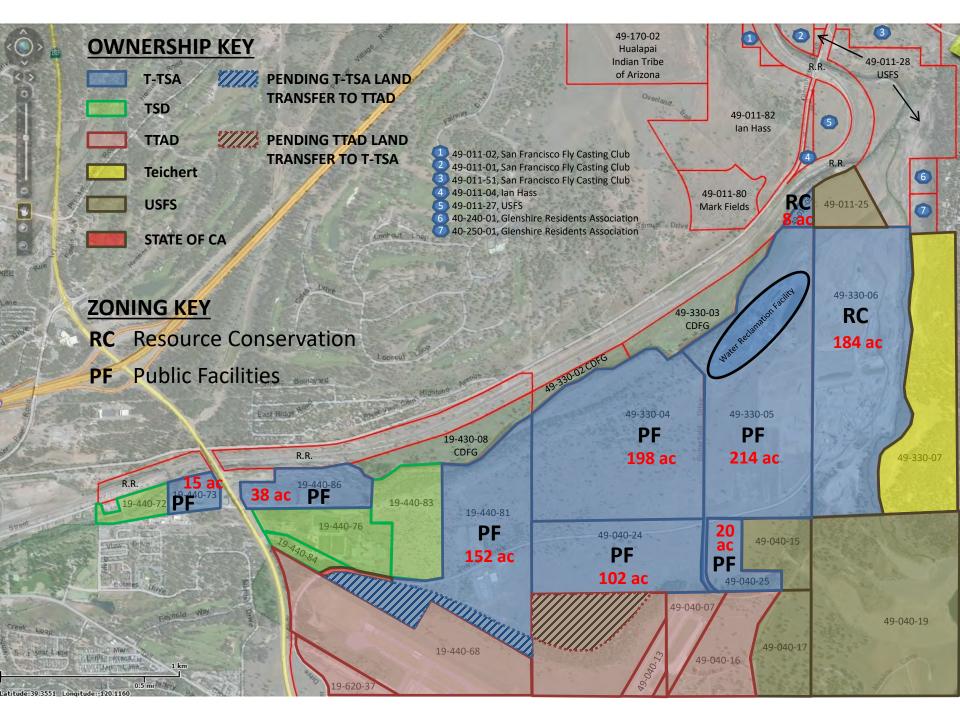

cluding but not limited to evaluating the suitability of the proposed development with respect to compatibility with adjoining land uses. More detail on the findings required for a Zoning Map amendment are included in the attached Chapter 18.160 of the Code.

#### **Fiscal Impact**

Varies depending on direction from the Board of Directors.

#### **Attachments**

- Agency Property Map
- Town of Truckee Development Code, Master Table
- Town of Truckee Development Code, Chapter 18.72
- Town of Truckee Development Code, Chapter 18.76
- Town of Truckee Development Code, Chapter 18.160

#### Recommendation

Management and staff recommend Board of Director discussion and direction.

**Review Tracking** 

Submitted By: Manualla Mr.

Jay Parker

Engineering Manager

Approved By:

General Manager



#### January 7, 2021 Development Code

|                                                                                                      |        |        |    |     |     |     |        | PEI | RMIT RE | QUIRE | MENT B | Y DISTR | ICT |    |     |      |      |      |    |                                                  |
|------------------------------------------------------------------------------------------------------|--------|--------|----|-----|-----|-----|--------|-----|---------|-------|--------|---------|-----|----|-----|------|------|------|----|--------------------------------------------------|
| LAND USE (1)                                                                                         | RR     | RS     | RM | DRS | DRM | DRH | (2) CN | CG  | СН      | CS