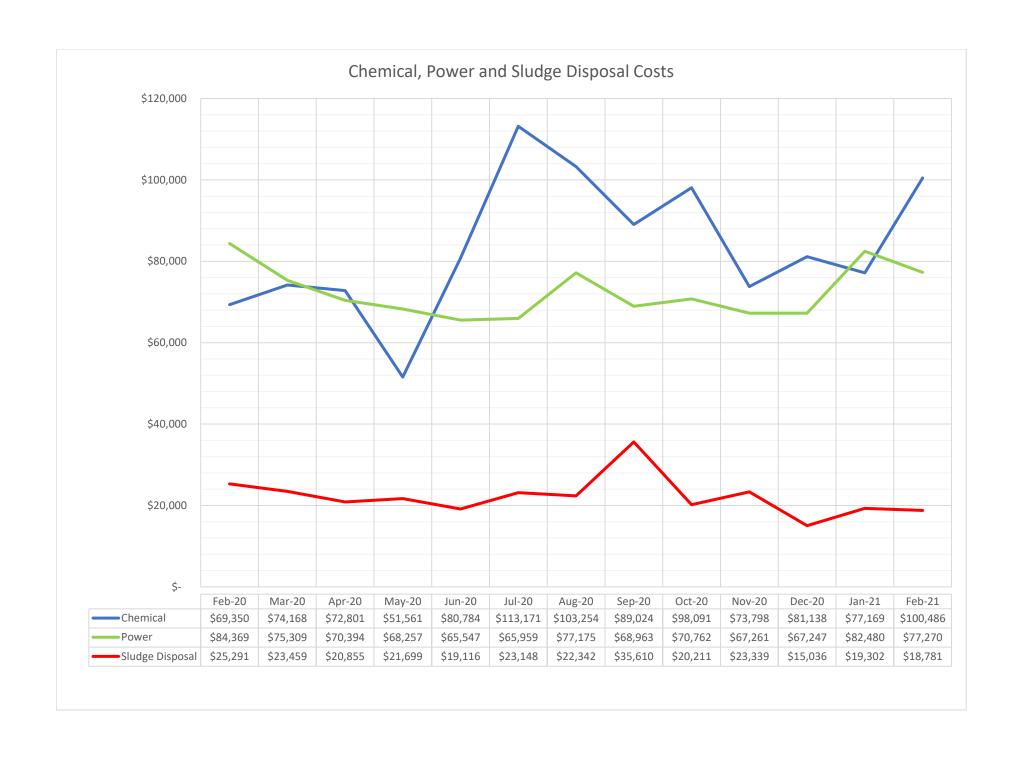

----------|
| Effluent Limitation Description (2) | Recorded | Limit            | Recorded | Limit           |
| Suspended Solids (mg/l)             | 1.3      | 10.0             | 1.9      | 20.0            |
| Turbidity (NTU)                     | NA       | NA               | 1.4      | 10.0            |
| Total Phosphorus (mg/l)             | 0.42     | 0.80             | 0.58     | 1.50            |
| Chemical Oxygen Demand (mg/l)       | 28       | 45               | 33       | 60              |

Notes:

- 1. Flows are depicted in the attached graph.
- 2. Effluent table data per WDR reportable frequency. Attached graphs depict all recorded data.

**Review Tracking:** 

Submitted By:

Michael Peak

Operations Manager

Approved By:

LaRue Griffin General Manager



























### TAHOE-TRUCKEE SANITATION AGENCY MAINTENANCE DEPARTMENT REPORT

Date: March 17, 2021

To: **Board of Directors** 

From: Richard Pallante, Maintenance Manager

**Subject:** Maintenance Report

- **Project support:** In the month of February, Maintenance staff provided support for the following projects:
  - Digester Upgrade.
  - Chlorine Scrubber Replacement.
  - Lime Feed System Upgrade.
- Plant Maintenance projects: Maintenance staff performed tasks on the following ongoing projects:
  - Security cameras project kickoff.
  - Bid flow meter calibrations.
  - Continued in-house CDL training.
  - Adapted electric actuator for 2 water pond valve.
  - Fabrication of custom camera mounts for security camera project.
  - Installed MERV 13 air filters for occupied areas.
  - Secondary lea