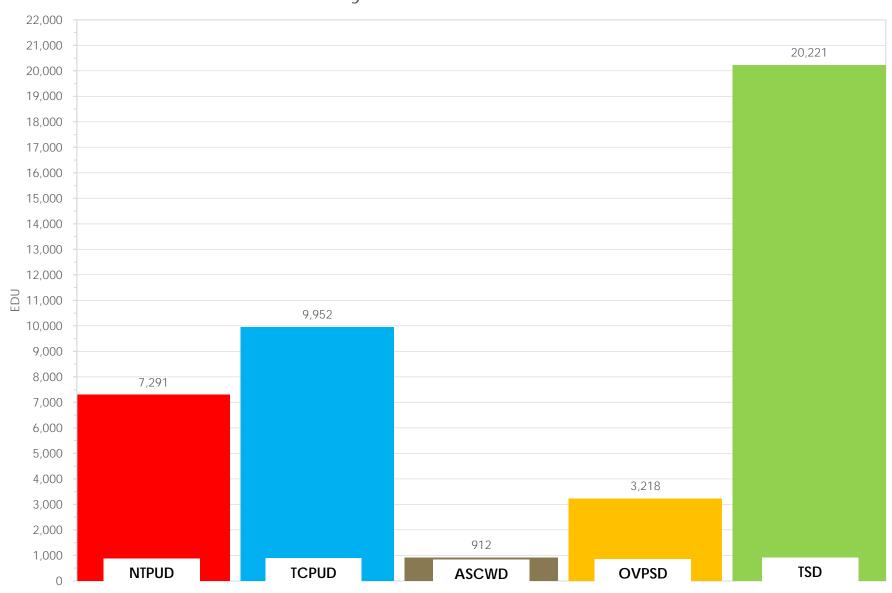

|
| Grand Total                                    | 7             | 10,625                    | \$ | 26,093.75    | 287           | 633,927                   | \$ | 1,602,430.65 |

| INSPECTIONS -FEBRUARY 2021                                  |                |    |  |     |  |  |  |
|-------------------------------------------------------------|----------------|----|--|-----|--|--|--|
| Inspection Type MTD Count # MTD Total YTD Count # YTD Total |                |    |  |     |  |  |  |
| Commercial                                                  | 0              | 14 |  | 1.4 |  |  |  |
| Residential (Drive-by of Suspended Accounts)                | counts) 0 0 14 |    |  |     |  |  |  |

## Residential EDU Summary



## Other EDU Summary



## Current EDU Summary By Member District



## Historical TTSA EDU Summary





**Date:** March 17, 2021

**To:** Board of Directors

From: LaRue Griffin, General Manager

Item: V-2

**Subject:** General Manager Report

### **Continuing Projects/Work**

- Management and staff continued to investigate options to become more efficient.
- Management and staff continued implementation of the new software programs.
- Management and staff continued progress on CIP projects.
- Management and staff continued leadership training.

### Past Month Projects/Work

- Management continued implementation of the COVID-19 plan:
  - o Agency remains closed to the public.
  - o All staff are either telecommuting or working onsite with staggered shifts with increased staff isolation/separation.
- Agency recruitment status
  - o <u>CMMS/GIS Technician<