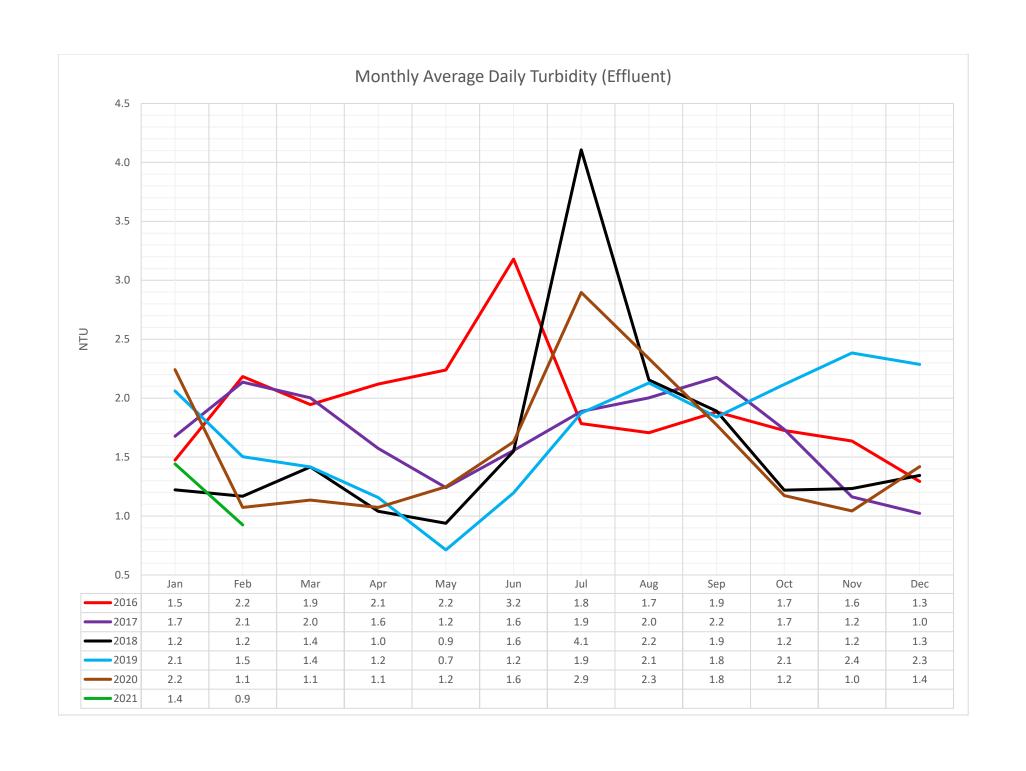

------|-----------------|
| Effluent Limitation Description (2) | Recorded | Limit            | Recorded | Limit           |
| Suspended Solids (mg/l)             | 1.3      | 10.0             | 1.9      | 20.0            |
| Turbidity (NTU)                     | NA       | NA               | 1.4      | 10.0            |
| Total Phosphorus (mg/l)             | 0.42     | 0.80             | 0.58     | 1.50            |
| Chemical Oxygen Demand (mg/l)       | 28       | 45               | 33       | 60              |

Notes:

- 1. Flows are depicted in the attached graph.
- 2. Effluent table data per WDR reportable frequency. Attached graphs depict all recorded data.

**Review Tracking:** 

Submitted By:

Michael Peak

Operations Manager

Approved By:

LaRue Griffin General Manager



























### TAHOE-TRUCKEE SANITATION AGENCY MAINTENANCE DEPARTMENT REPORT

Date: March 17, 2021

To: **Board of Directors** 

From: Richard Pallante, Maintenance Manager

**Subject:** Maintenance Report

- **Project support:** In the month of February, Maintenance staff provided support for the following projects:
  - Digester Upgrade.
  - Chlorine Scrubber Replacement.
  - Lime Feed System Upgrade.
- Plant Maintenance projects: Maintenance staff performed tasks on the following ongoing projects:
  - Security cameras project kickoff.
  - Bid flow meter calibrations.
  - Continued in-house CDL training.
  - Adapted electric actuator for 2 water pond valve.
  - Fabrication of custom camera mounts for security camera project.
  - Installed MERV 13 air filters for occupied areas.
  -