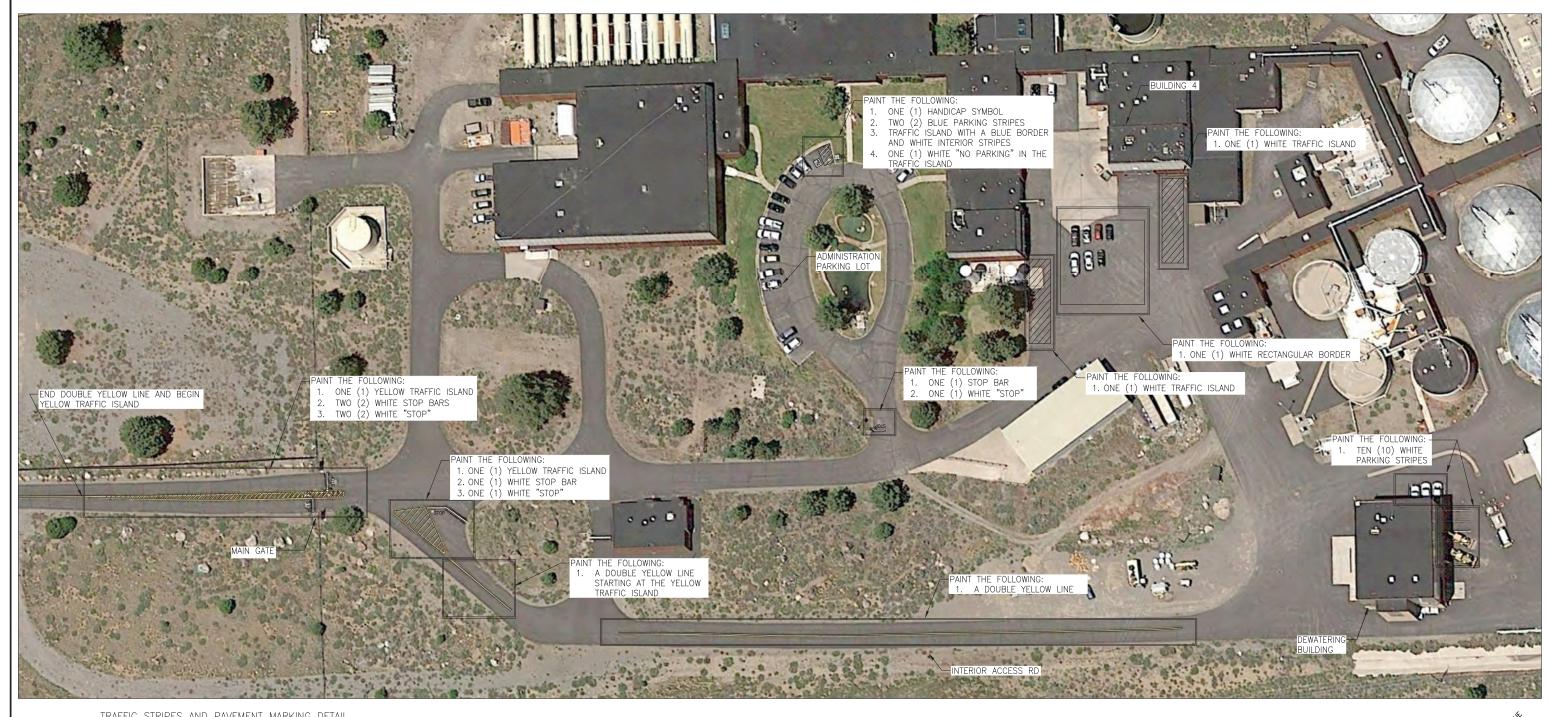

F 4 DWG NO. G-2 MAR 2021



ASPHALT SEAL COATING DETAIL

SCALE:1"= 80'

80' 80'

FOR TRAFFIC STRIPES AND PAVEMENT MARKING IN AREA SHOWN ABOVE, SEE SHEET 4.



AREA TO BE SEAL COATED

EMPLOYEE PARKING AREA
TO BE SEAL COATED

CONSTRUCTION STAGING AREA



Tahoe - Truckee Sanitation Agency
13720 Butterfield Drive
Truckee, California 96161
(530) 587-2525



#### 2021 ASPHALT SEALING PROJECT

WATER RECLAMATION PLANT ASPHALT SEAL COATING

| VERIFY | SCALE |
|--------|-------|
|        |       |

BAR IS ONE INCH ON ORIGINAL DRAWING

0 1"

IF NOT ONE INCH ON THIS SHEET, ADJUST SCALES ACCORDINGLY

| l | <u>Drawn By:</u> |
|---|------------------|
| ı | Checked By:      |
|   | Approved By:     |

Designed By: APC
Drawn By: APC
Checked By: WAC

JP/AC LG SYM

SHEET 3 OF 4

DWG NO. G-3

DATE MAR 2021



TRAFFIC STRIPES AND PAVEMENT MARKING DETAIL SCALE:1"=40'

40' 40'







#### 2021 ASPHALT SEALING PROJECT

WATER RECLAMATION PLANT
TRAFFIC STRIPING AND PAVEMENT MARKINGS

| VERIFY SCALE       | Designed By:         | APC            |          |           |      |                                                  | SHFFT   | 4 OF 4   |
|--------------------|----------------------|----------------|----------|-----------|------|--------------------------------------------------|---------|----------|
| VEINIT SOALL       | Designed by.         | <u>ica by.</u> |          |           |      |                                                  | JIILLI  | 1 01 1   |
| BAR IS ONE INCH ON | Drawn By:            | APC            |          |           |      |