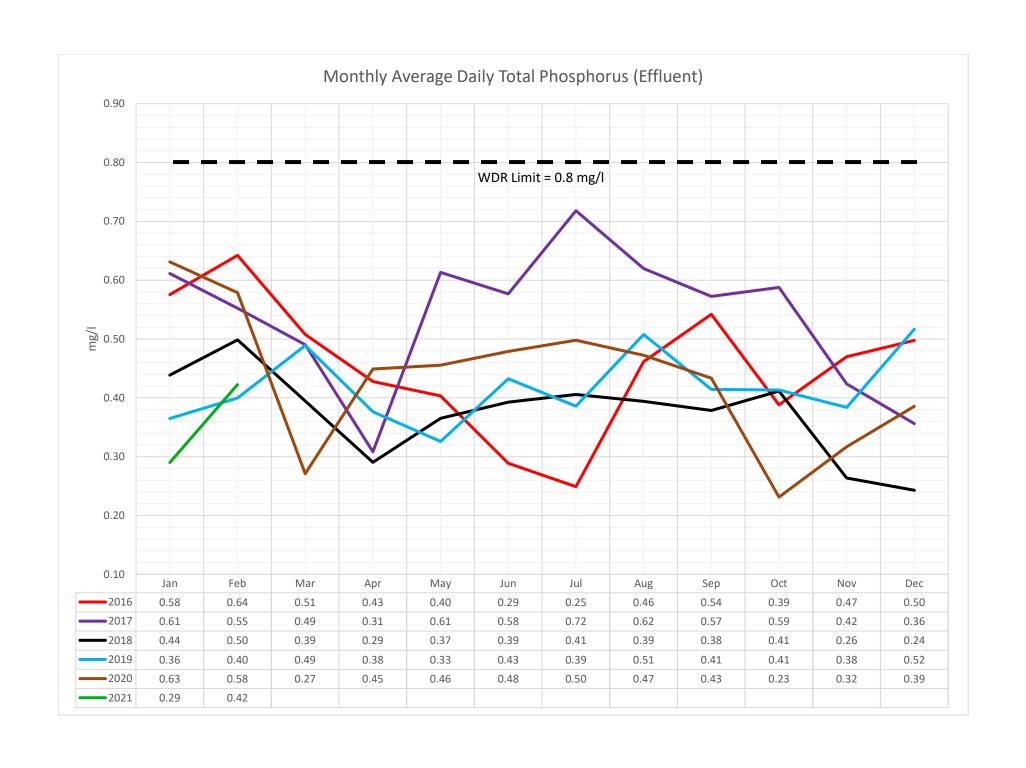

--|-----------------|
| Effluent Limitation Description (2) | Recorded | Limit            | Recorded | Limit           |
| Suspended Solids (mg/l)             | 1.3      | 10.0             | 1.9      | 20.0            |
| Turbidity (NTU)                     | NA       | NA               | 1.4      | 10.0            |
| Total Phosphorus (mg/l)             | 0.42     | 0.80             | 0.58     | 1.50            |
| Chemical Oxygen Demand (mg/l)       | 28       | 45               | 33       | 60              |

Notes:

- 1. Flows are depicted in the attached graph.
- 2. Effluent table data per WDR reportable frequency. Attached graphs depict all recorded data.

**Review Tracking:** 

Submitted By:

Michael Peak

Operations Manager

Approved By:

LaRue Griffin General Manager



























### TAHOE-TRUCKEE SANITATION AGENCY MAINTENANCE DEPARTMENT REPORT

Date: March 17, 2021

To: **Board of Directors** 

From: Richard Pallante, Maintenance Manager

**Subject:** Maintenance Report

- **Project support:** In the month of February, Maintenance staff provided support for the following projects:
  - Digester Upgrade.
  - Chlorine Scrubber Replacement.
  - Lime Feed System Upgrade.
- Plant Maintenance projects: Maintenance staff performed tasks on the following ongoing projects:
  - Security cameras project kickoff.
  - Bid flow meter calibrations.
  - Continued in-house CDL training.
  - Adapted electric actuator for 2 water pond valve.
  - Fabrication of custom camera mounts for security camera project.
  - Installed MERV 13 air filters for occupied areas.
  - Sec