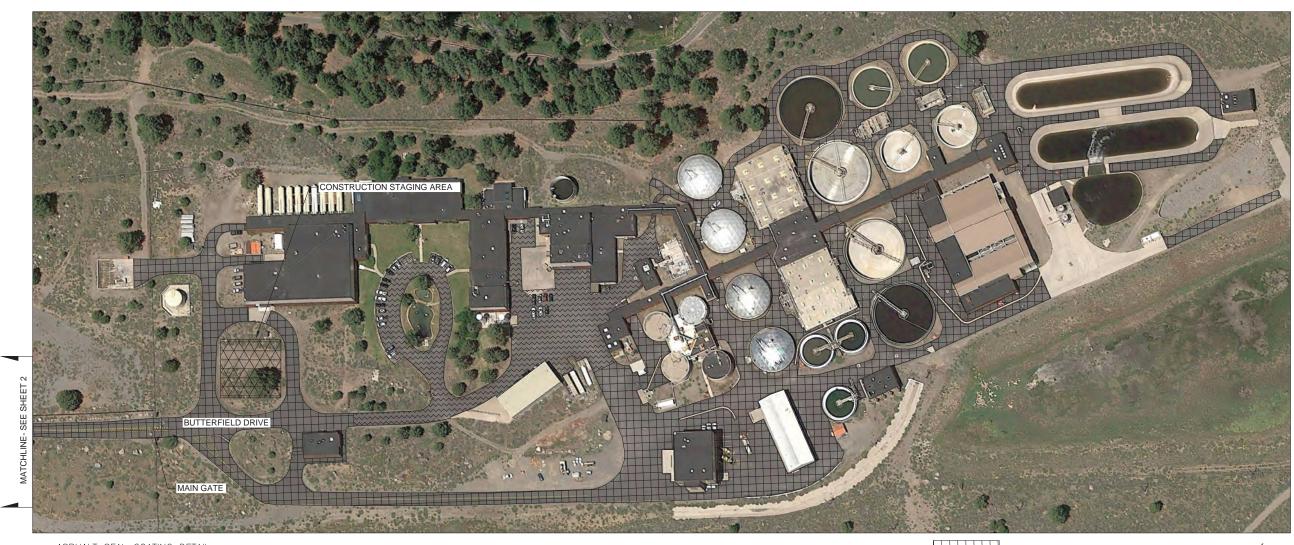

|             | DATE    | MAR 2021 |
| SCALES ACCORDINGLY | ripproved by. | LG   | SYM      | REVISIONS | DATE | BY          |         |          |



DOUBLE YELLOW LINE EXTENDING FROM THE —
INTERSECTION OF JOERGER DR. AND BUTTERFIELD
DR. TO THE TRAFFIC ISLAND LOCATED ON THE
SOUTHSIDE OF THE MAIN GATE (SEE SHEET 3). ONE (1) STOP BAR

TRAFFIC STRIPES AND PAVEMENT MARKING DETAIL SCALE:1"=40'

40' 40'

ASPHALT SEAL COATING DETAIL SCALE:1"=150'

AREA TO BE SEAL COATED







2021 ASPHALT SEALING PROJECT BUTTERFIELD DRIVE, ASPHALT SEAL COATING, TRAFFIC STRIPING, AND PAVEMENT MARKINGS VERIFY SCALE

BAR IS ONE INCH ON ORIGINAL DRAWING IF NOT ONE INCH ON THIS SHEET, ADJUST SCALES ACCORDINGLY Designed By: Drawn By: Checked By:

Approved By:

APCAPCJP/AC LG

SHEET 2 OF 4 DWG NO. G-2 MAR 2021



ASPHALT SEAL COATING DETAIL

SCALE:1"= 80'

80' 80'

FOR TRAFFIC STRIPES AND PAVEMENT MARKING IN AREA SHOWN ABOVE, SEE SHEET 4.



AREA TO BE SEAL COATED

EMPLOYEE PARKING AREA
TO BE SEAL COATED

CONSTRUCTION STAGING AREA



Tahoe - Truckee Sanitation Agency
13720 Butterfield Drive
Truckee, California 96161
(530) 587-2525



#### 2021 ASPHALT SEALING PROJECT

WATER RECLAMATION PLANT ASPHALT SEAL COATING

| VERIFY | SCALE |
|--------|-------|
|        |       |

BAR IS ONE INCH ON ORIGINAL DRAWING

0 1"

IF NOT ONE INCH ON THIS SHEET, ADJUST SCALES ACCORDINGLY

| l | <u>Drawn By:</u> |
|---|------------------|
| ı | Checked By:      |
|   | Approved By:     |

Designed By: APC
Drawn By: APC
Checked By: WAC

JP/AC LG SYM

SHEET 3 OF 4

DWG NO. G-3

DATE MAR 2021



TRAFFIC STRIPES AND PAVE