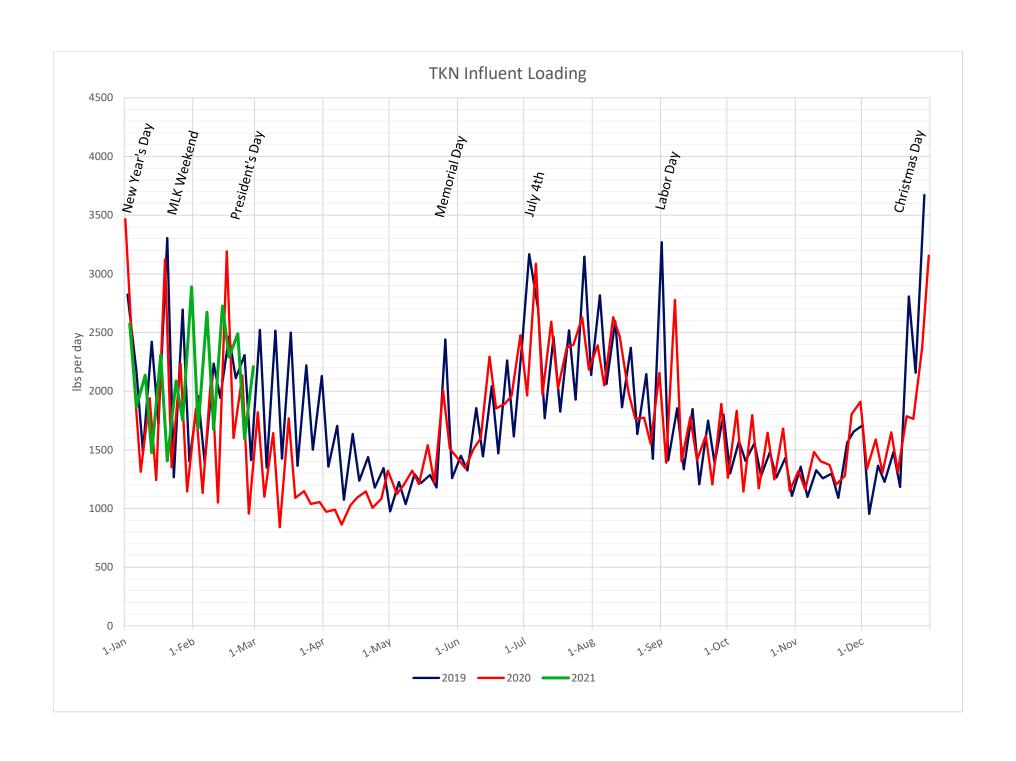

--------------|
| Effluent Limitation Description (2) | Recorded | Limit            | Recorded | Limit           |
| Suspended Solids (mg/l)             | 1.3      | 10.0             | 1.9      | 20.0            |
| Turbidity (NTU)                     | NA       | NA               | 1.4      | 10.0            |
| Total Phosphorus (mg/l)             | 0.42     | 0.80             | 0.58     | 1.50            |
| Chemical Oxygen Demand (mg/l)       | 28       | 45               | 33       | 60              |

Notes:

- 1. Flows are depicted in the attached graph.
- 2. Effluent table data per WDR reportable frequency. Attached graphs depict all recorded data.

**Review Tracking:** 

Submitted By:

Michael Peak

Operations Manager

Approved By:

LaRue Griffin General Manager



























### TAHOE-TRUCKEE SANITATION AGENCY MAINTENANCE DEPARTMENT REPORT

Date: March 17, 2021

To: **Board of Directors** 

From: Richard Pallante, Maintenance Manager

**Subject:** Maintenance Report

- **Project support:** In the month of February, Maintenance staff provided support for the following projects:
  - Digester Upgrade.
  - Chlorine Scrubber Replacement.
  - Lime Feed System Upgrade.
- Plant Maintenance projects: Maintenance staff performed tasks on the following ongoing projects:
  - Security cameras project kickoff.
  - Bid flow meter calibrations.
  - Continued in-house CDL training.
  - Adapted electric actuator for 2 water pond valve.
  - Fabrication of custom camera mounts for security camera project.
  - Installed MERV 13 air filters for occupied areas.
  - Secondary