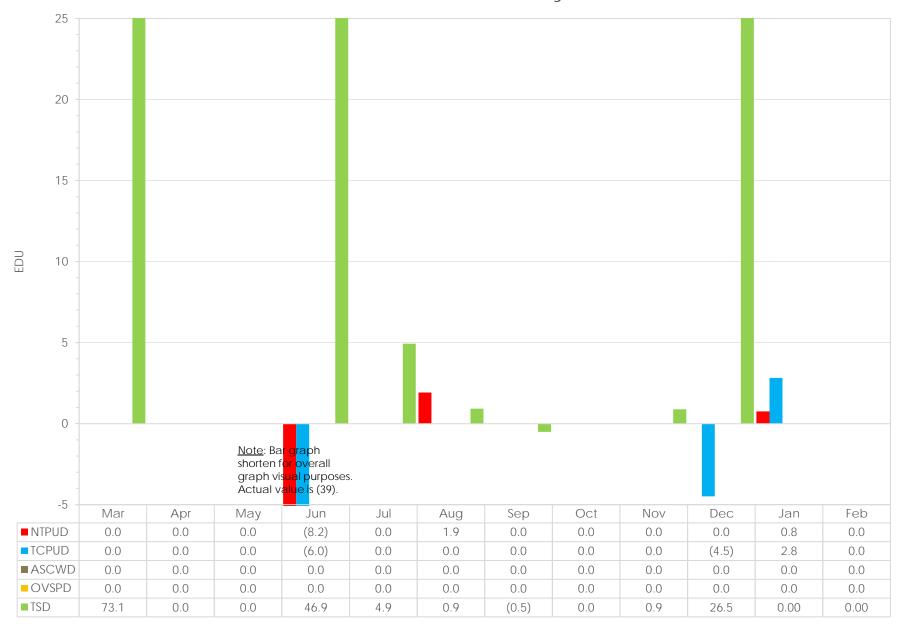

/A                       | \$ | -            |
| Grand Total                                    | 7             | 10,625                    | \$ | 26,093.75    | 287           | 633,927                   | \$ | 1,602,430.65 |

| INSPECTIONS -FEBRUARY 2021                                  |                |    |  |     |  |  |  |
|-------------------------------------------------------------|----------------|----|--|-----|--|--|--|
| Inspection Type MTD Count # MTD Total YTD Count # YTD Total |                |    |  |     |  |  |  |
| Commercial                                                  | 0              | 14 |  | 1.4 |  |  |  |
| Residential (Drive-by of Suspended Accounts)                | counts) 0 0 14 |    |  |     |  |  |  |

## Residential EDU Summary



## Other EDU Summary



## Current EDU Summary By Member District



## Historical TTSA EDU Summary





**Date:** March 17, 2021

**To:** Board of Directors

From: LaRue Griffin, General Manager

Item: V-2

**Subject:** General Manager Report

### **Continuing Projects/Work**

- Management and staff continued to investigate options to become more efficient.
- Management and staff continued implementation of the new software programs.
- Management and staff continued progress on CIP projects.
- Management and staff continued leadership training.

### Past Month Projects/Work

- Management continued implementation of the COVID-19 plan:
  - o Agency remains closed to the public.
  - o All staff are either telecommuting or working onsite with staggered shifts with increased staff isolation/separation.
- Agency rec