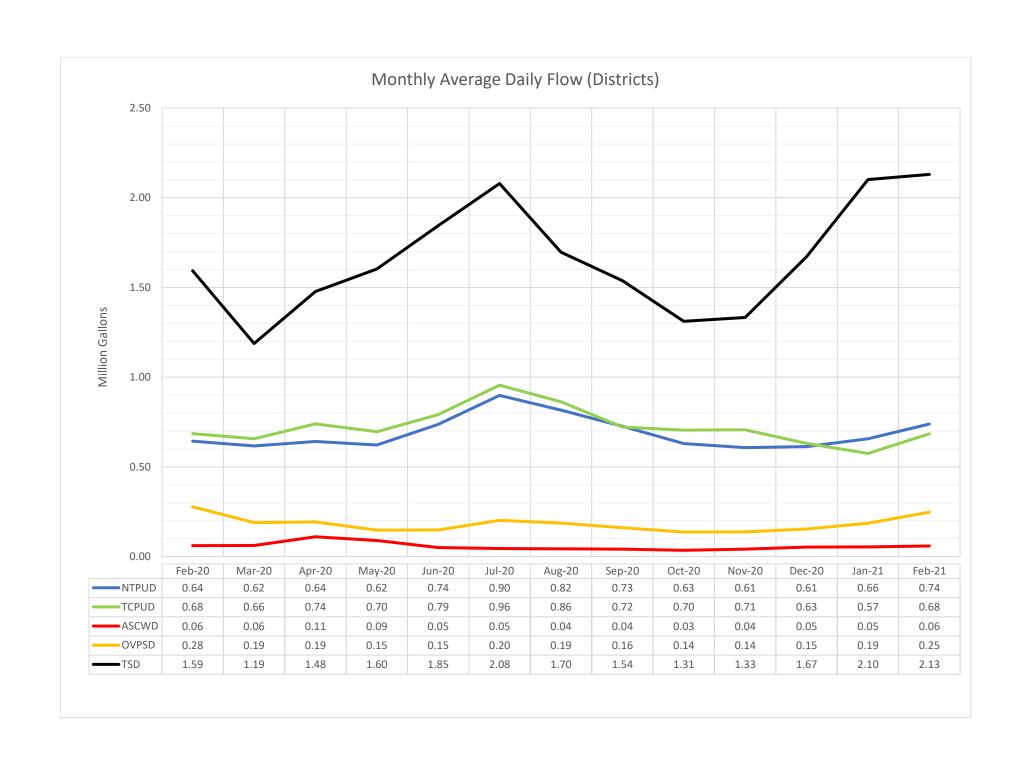

----------|-----------------|
| Effluent Limitation Description (2) | Recorded | Limit            | Recorded | Limit           |
| Suspended Solids (mg/l)             | 1.3      | 10.0             | 1.9      | 20.0            |
| Turbidity (NTU)                     | NA       | NA               | 1.4      | 10.0            |
| Total Phosphorus (mg/l)             | 0.42     | 0.80             | 0.58     | 1.50            |
| Chemical Oxygen Demand (mg/l)       | 28       | 45               | 33       | 60              |

Notes:

- 1. Flows are depicted in the attached graph.
- 2. Effluent table data per WDR reportable frequency. Attached graphs depict all recorded data.

**Review Tracking:** 

Submitted By:

Michael Peak

Operations Manager

Approved By:

LaRue Griffin General Manager



























### TAHOE-TRUCKEE SANITATION AGENCY MAINTENANCE DEPARTMENT REPORT

Date: March 17, 2021

To: **Board of Directors** 

From: Richard Pallante, Maintenance Manager

**Subject:** Maintenance Report

- **Project support:** In the month of February, Maintenance staff provided support for the following projects:
  - Digester Upgrade.
  - Chlorine Scrubber Replacement.
  - Lime Feed System Upgrade.
- Plant Maintenance projects: Maintenance staff performed tasks on the following ongoing projects:
  - Security cameras project kickoff.
  - Bid flow meter calibrations.
  - Continued in-house CDL training.
  - Adapted electric actuator for 2 water pond valve.
  - Fabrication of custom camera mounts for security camera project.
  - Installed MERV 13 air filters for occupied areas.