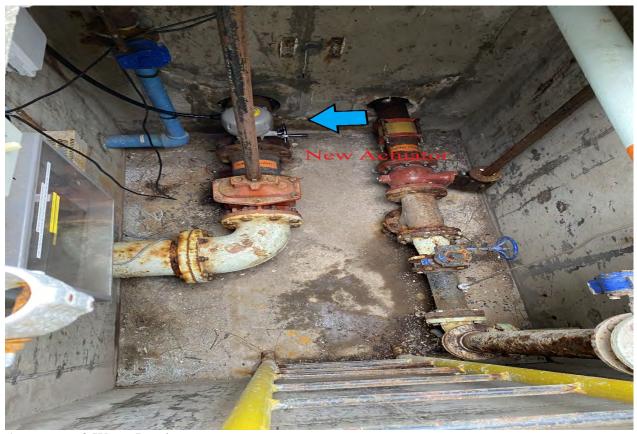

r calibrations.
  - Continued in-house CDL training.
  - Adapted electric actuator for 2 water pond valve.
  - Fabrication of custom camera mounts for security camera project.
  - Installed MERV 13 air filters for occupied areas.
  - Secondary leak containment alarm upgrade.
  - Modification of switchgear at Bldg. 27 to power monitors when on generator power.
  - Completed modification to door to MCC room at Bldg. 4, this was to make the door swing out for additional electrical worker safety.
  - Various safety audit work orders.

### **Work Orders**

- Completed this month: Mechanical-54, Fleet-14, Electrical & Instrumentation-18.
- Pending: Mechanical-128, Fleet-23, Electrical & Instrumentation-46.

**Review Tracking:** 

Submitted By:

Richard Pallante Maintenance Manager Approved By:



Actuator at 2 Water Pond



Sludge Transfer Pump Rebuild



MCC Door Modification



### TAHOE-TRUCKEE SANITATION AGENCY ENGINEERING DEPARTMENT REPORT

**Date:** March 17, 2021

**To:** Board of Directors

**From:** Jay Parker, Engineering Manager

**Subject:** Engineering Report

- **Projects:** In the month of February, Engineering staff continued working on the following projects:
  - Master Sewer Plan
  - Process Hazard Analysis Revalidation Project
  - 2020 Administration Building Remodel Project
  - 2020 Digestion Improvements Study
  - 2020 Digital Scanning of Sewer Lines Project
  - 2020 Air Purifying Respirator and Self Contained Breathing Apparatus Equipment Project
  - 2020 Headworks Improvements Project
  - 2020 Chiller Replacement Project
  - 2021 2-Water System Improvements