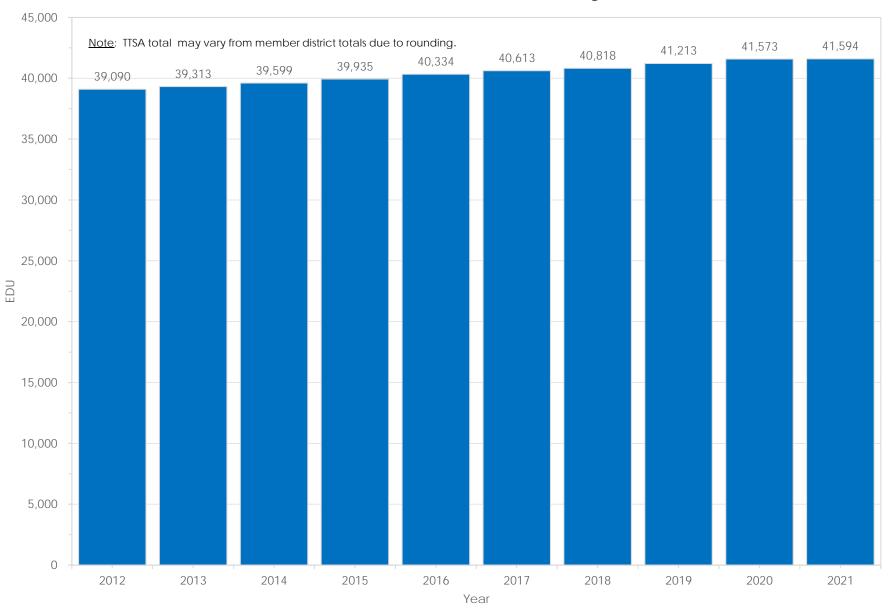

| 7             | 10,625                    | \$ | 26,093.75    | 287           | 633,927                   | \$ | 1,602,430.65 |

| INSPECTIONS -FEBRUARY 2021                                  |                |    |  |     |  |  |  |
|-------------------------------------------------------------|----------------|----|--|-----|--|--|--|
| Inspection Type MTD Count # MTD Total YTD Count # YTD Total |                |    |  |     |  |  |  |
| Commercial                                                  | 0              | 14 |  | 1.4 |  |  |  |
| Residential (Drive-by of Suspended Accounts)                | counts) 0 0 14 |    |  |     |  |  |  |

## Residential EDU Summary



## Other EDU Summary



## Current EDU Summary By Member District



## Historical TTSA EDU Summary





**Date:** March 17, 2021

**To:** Board of Directors

From: LaRue Griffin, General Manager

Item: V-2

**Subject:** General Manager Report

### **Continuing Projects/Work**

- Management and staff continued to investigate options to become more efficient.
- Management and staff continued implementation of the new software programs.
- Management and staff continued progress on CIP projects.
- Management and staff continued leadership training.

### Past Month Projects/Work

- Management continued implementation of the COVID-19 plan:
  - o Agency remains closed to the public.
  - o All staff are either telecommuting or working onsite with staggered shifts with increased staff isolation/separation.
- Agency recruitment status
  - o <u>CMMS/GIS Technician</u> Recruitment has closed and app