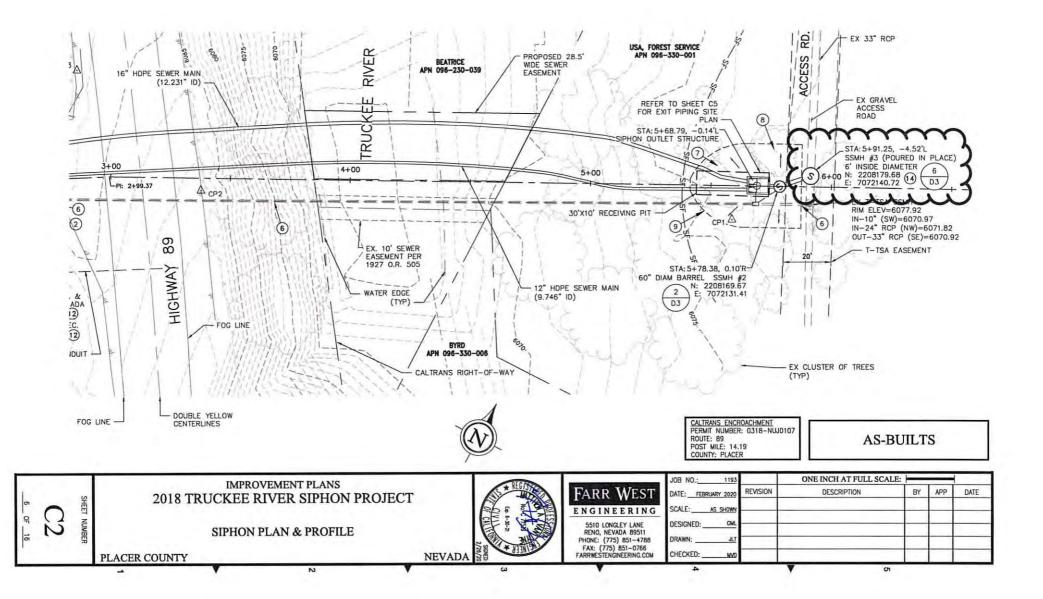

e Sewer Facilities conveyed by this document to the Tahoe-Truckee Sanitation Agency, a local public entity of the State of California, are hereby accepted by the undersigned on behalf of T-TSA:

LaRue Griffin Date
General Manager
Tahoe-Truckee Sanitation Agency

### Attachment to OFFER OF DEDICATION AND ACCEPTANCE

Assessor's Parcel Number 096-330-001-000

The following constitutes the Sewer Facilities being conveyed, transferred, and dedicated to the Tahoe-Truckee Sanitation Agency:

1. Sanitary Sewer Manhole (SSMH) #3 at Station 5+91.25-4.52'L as shown in Exhibit "B" on Sheet C2 of the 2018 Truckee River Siphon Project As-Built Drawings, stamped and signed on February 26, 2020

# EXHIBIT B: Attachment to OFFER OF DEDICATION AND ACCEPTANCE Assessor's Parcel Number 096-330-001-000 1"=40'



A Notary Public or other officer completing this certificate verifies only the identity of the individual who signed the document to which this certificate is attached, and not the truthfulness, accuracy, or validity of that document.

| State of California County of Place                                                                                            |
|--------------------------------------------------------------------------------------------------------------------------------|
| On February 26, 2021 before me, Jessica Fisher, Noture Public (insert name and title of the officer)                           |
| personally appeared Michael Geary                                                                                              |
| who proved to me on the basis of sat