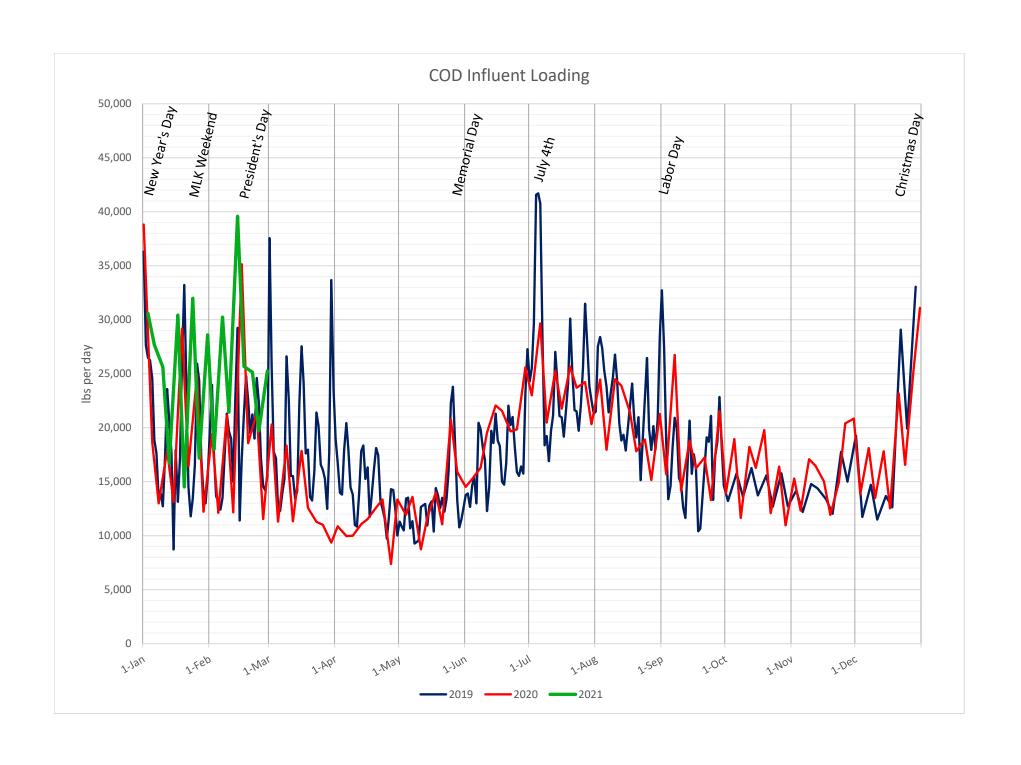

|-----------------|
| Effluent Limitation Description (2) | Recorded | Limit            | Recorded | Limit           |
| Suspended Solids (mg/l)             | 1.3      | 10.0             | 1.9      | 20.0            |
| Turbidity (NTU)                     | NA       | NA               | 1.4      | 10.0            |
| Total Phosphorus (mg/l)             | 0.42     | 0.80             | 0.58     | 1.50            |
| Chemical Oxygen Demand (mg/l)       | 28       | 45               | 33       | 60              |

Notes:

- 1. Flows are depicted in the attached graph.
- 2. Effluent table data per WDR reportable frequency. Attached graphs depict all recorded data.

**Review Tracking:** 

Submitted By:

Michael Peak

Operations Manager

Approved By:

LaRue Griffin General Manager



























### TAHOE-TRUCKEE SANITATION AGENCY MAINTENANCE DEPARTMENT REPORT

Date: March 17, 2021

To: **Board of Directors** 

From: Richard Pallante, Maintenance Manager

**Subject:** Maintenance Report

- **Project support:** In the month of February, Maintenance staff provided support for the following projects:
  - Digester Upgrade.
  - Chlorine Scrubber Replacement.
  - Lime Feed System Upgrade.
- Plant Maintenance projects: Maintenance staff performed tasks on the following ongoing projects:
  - Security cameras project kickoff.
  - Bid flow meter calibrations.
  - Continued in-house CDL training.
  - Adapted electric actuator for 2 water pond valve.
  - Fabrication of custom camera mounts for security camera project.
  - Installed MERV 13 air filters for occupied areas.
  - Secon